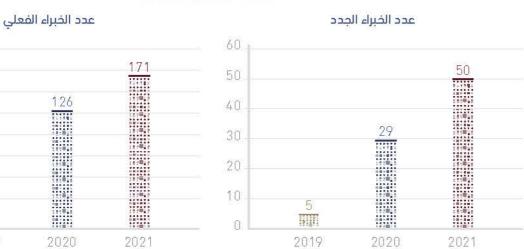

ادة قيمـة المبالغ المحصلة من البيع (المنقولات – العقارات – المركبات) وفق الآتي:

قيمة البيع





### الإنابات القضائية

تتيح خدمة الإنابات القضائية للمتقاضين قيد ملف إنابة لتقوم محاكم دبى بتنفيذ إجراء لقرار صادر من محاكم خارج نطاق اختصاص إمارة دبي، وذلك من خلال برنامج الإنابات القضائية الذي

تتيحه المحاكم، حيث أصدرت المحاكم 13,222 إنابة قضائية إلى جانب استلامها 3,129 إنابة خلال عام 2021 بالتعاون مع 125 جهـة حكوميـة في الدولـة.

التقرير السنوس النقرير السنوس

| الجهات | الإنابات الواردة | الإنابات الصادرة |
|--------|------------------|------------------|
| O      | ·····O·····      | ·····O           |
| 125    | 3,129            | 13,222           |
|        |                  |                  |

الإجمالي 16,351





200

175

150

125100

75

50 25

2019

2019

### نسبة توطين الخبراء



### 

2021





عدد الاجتماعات - المعاينات عدد المخالفات

413

2020

4,679

نتائج التفتيش الميداني على مكاتب الخبراء

عدد الزيارات الميدانية عدد المخالفات

**37** 

167

# الخبراء والمحكمين

في إطار السعي للارتقاء بنظام الخبرة الذي يسهم بتسريع الفصل بالقضايا المتعلقة بأمـور فنيّـة وتخصصية، كالقضايا ذات الجوانب الهندسية، والطبية، والمحاسبية وغيرها من المواضيع التي ترد إلى محاكم دبي، إلى جانب زيادة كفـاءة ممارسي

أعمال الخبرة وتمكين الخبرات الوطنية، فإن المحاكم تعمـل وفـق (القانـون رقـم 13 لسـنة 2020م) بشـأن تنظيم أعمال الخبرة أمام الجهات القضائية في إمارة دبـي، بهـدف تحقيـق العدالـة الناجـزة عبـر منظومـة الخبـرة القضائيـة فـي محاكـم دبـي.

# المهام " المأموريات" المسندة للخبراء









إجمالي أمانات الخبرة الموردة







# أمن المعلومات

تسعى محاكم دبي إلى إدارة المخاطر التي تهدد أمن الم