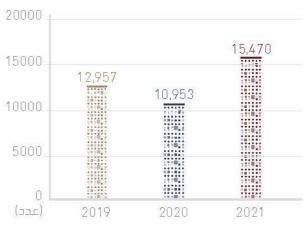

# نتائج استبيان حكومة دبى لسعادة المتعاملين

عدد الزوار 1,158,929

المتفاعلون

\* Google analytics

ري وج—— النفرير السنوں 6 5 4 3 2 1

التعريف المؤشر معدل عدد الأيام من تاريخ التسجيل إلى تاريخ معدل الإسناد في المحاكم الابتدائية الدعاوي التي شُجّلت منذ أكثر من سنة الدعاوى المتداولة لأكثر من سنة ومازالت متداولة الدعاوي التي سُجّلت منذ أكثر من سنتين عمر الدعاوي المتداولة (نسبة الدعاوي أكثر ومازالت متداولة من سنتين) مدة تداول الدعوى من تاريخ أول جلسة حتى معدل مدة الحكم من أول جلسة إصدار الحكم نسبة الأحكام الصادرة مقارنةً بالدعاوي معدل الفصل العام المسحلة خلال العام معدل الأحكام (الجزئية) المؤيدة من الأحكام معدل دقة الأحكام الجزئية التي تم الطعن عليها معدل الأحكام (الكلية) المؤيدة من الأحكام معدل دقة الأحكام الكلية التي تم الطعن عليها الدعاوى التي سُجِّلت منذ أكثر من سنة ومازالت متداولة نسبة عمر الدعاوى المتداولة أحوال نفس مسلمين لأكثر من سنة نسبة عمر الدعاوى المتداولة أحوال نفس غير مسلمين لأكثر من سنة الدعاوي التي سُجّلت منذ أكثر من سنة ومازالت متداولة معدل عدد الأحكام التي يُصدرها القاضي خلال الإنتاجية القضائية عدد الأيام من تاريخ تمام الإعلان على عدد المعدل العام لمدة التنفيذ من تاريخ تمام الإعلان متوسط المدة اللازمة لصدور أمر الأداء وإنفاذ العقود التجارية منذ القيد ولغاية صدور الأمر مؤشر أوامر الأداء