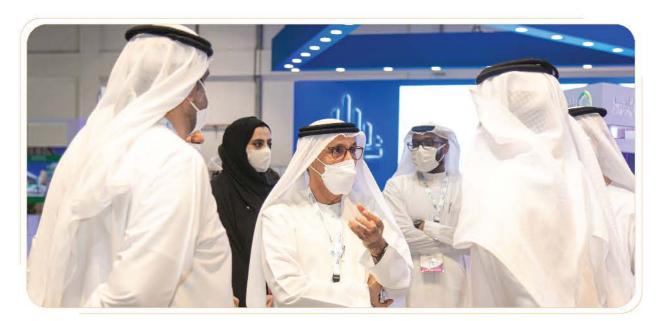

كما كان لمحاكم دبي حضور مميّز في إكسبو 2020

حبي وكان من أبرز الفعاليات التي تميزّت بها المحاكم في إكسبو هي تحشين التقاضي الرقمي، الذي يهحف إلى مواكبة الوتيرة العالية التي تتميز بها حركة التنمية الشاملة في دبي، وتبني الحلول المبتكرة التي تتوافق مع توجّه حكومة دبي للوصول إلى نقلة نوعية في إجراءات التقاضي، لتحويل جلسات المحاكم إلى جلسات تقاض عن بُعد بشكل دائم.