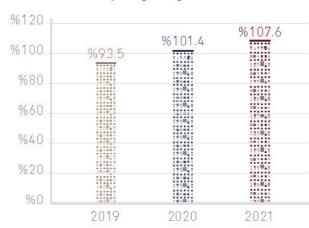

### معدل الفصل العام

2020

2021

| %120                                         |                                        |                                  |        |
|----------------------------------------------|----------------------------------------|----------------------------------|--------|
|                                              | %107                                   | %108                             | %106   |
| %100                                         | 11:121                                 |                                  |        |
| 35 T. S. | ************************************** | *****                            |        |
| %80                                          | ************************************** |                                  | 121741 |
| 7000                                         |                                        | 10-10-1<br>10-10-1<br>10-10-1    |        |
| 07.7.0                                       | # # # # # # # # # # # # # # # # # # #  |                                  |        |
| %60                                          | 10.00                                  | 11111                            | 110    |
|                                              |                                        |                                  |        |
| %40                                          | 171747                                 | 22.00<br>22.00<br>22.00<br>22.00 |        |
|                                              | : 9:0; -                               | *****                            |        |
| %20                                          | 1200001<br>41444<br>12162              | 7194                             | 1000   |
|                                              | 1 1 1 1 1 1 1 1 1 1 1 1 1 1 1 1 1 1 1  | 1111                             |        |
| %0                                           | 101887<br>616489<br>-W-1017            | 11.111                           | 11111  |
|                                              | 2019                                   | 2020                             | 2021   |