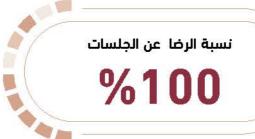

ونحن في محاكم دبي كان قرارنا هو التغيير الحتمي نحو التحوّل الرقمي في خدمات محاكم دبي، وكان قراراً متلائماً مع توجّه حكومة دبي والإمارات نحو التغيّر الأحدث الرقمي في كل مجالات أعمال الحكومة، فجاءت النتائج مبشّرة بنسبة 100%

ويوثّق التقرير السنوي لمحاكم دبي للعام 2021، الذي حمـل عنوان العدالة الرقمية وصنـع المستقبل، الإنجازات التي حققتها محاكم دبي وخاصّة على صعيد تطوير وتوسيع خدماتها الرقمية، حيـث اسـتطاعت المحاكـم تحويل خدماتها بنسـبة 100% مـن إلكترونيـة وعادية إلى رقميـة، موفرة باقـة من الخدمات المتنوعة.