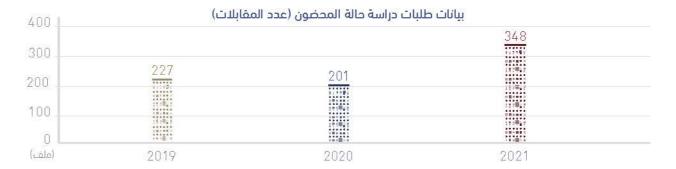

ات







#### أهم أعمال محكمة الأحوال الشخصية

- 1 اعتماد التوقيع الرقميّ في الأحوال الشخصية بعد صحور قرار مجلس الوزراء 2021/36 بشأن استخدام المعاملات الرقمية لمحكمة الأحوال الشخصية.
- 2- صحور دليل الإجراءات التنظيمية في مسائل الأحوال الشخصية، الذي أنهى الكثير من المشاكل ورفع نسبة الصلح في التسويات، حيث يعتبر دليل شامل للإصلاح الأسرى وتطوير مسائل تقدير النفقات يوضح فيه النفقة والدخل للمساعدة في مسائل الصلح ودمَّة الأحكام.

3- عقد اتفاقية مع هيئة تنمية المجتمع لتفعيل دور مجالس الأحياء في الإصلاح الأسرى ليتمّ عقد جلسات الصلح في مجالس الأحياء خارج المكاتب والمحاكم.

#### البحث الاجتماعي

فيما يخصّ الناحية الاجتماعية فقد تلقّت المحاكم مجموعة من الطلبات من أطراف الدعوى تتعلق بحالة المحضون والأحقيّة في الحضانة، وتمّت معالجة هـذه الملفـات عبـر إجـراء مقابـلات وزيـارات ميدانية لدراسة كل حالة:









#### أهم أعمال المحكمة الجزائية الابتدائية

- 1- إنشاء محكمة متخصصة في غسل الأموال.
- 2- المشاركة في اقترام القوانين والتشريعات، مثال على ذلك:
  - قانون الجرائم والعقوبات.
- قانون مكافحة المواد المخدرة والمؤثرات العقلية.
  - قانون غسيل الأموال.
  - قانون الجرائم الإلكتروني.

#### أهم أعمال المحكمة المدنية الابتدائية

- 1- تفعيل مجلس المداولة حيث يقوم بمتابعة دوريَّة مؤشرات الأداء ونتائجها ويتمّ من خلالها عرض القضايا للمشورة. وتنظيم إنشاء وعمل الدوائر القضائية وتعزز من الثقافية القانونية بين قضاة المحكمـة ويطـرح فيهـا قضائا لتبادل الآراء.
- 2- إصدار القرار المسبب المنهى للخصوصة التي لا تتجاوز قيمتها مليون درهـم.
- 3- إقامـة ورش عمـل توعويـة مجتمعيـة فـي تبيـان الحقوق والواجبات للسلطة القضائية والجهات الخارجية ومعاوني القضاة.
  - 4- إنشاء دائرة الخبرة المدنية الجزئية والكلية.

# أهم أع