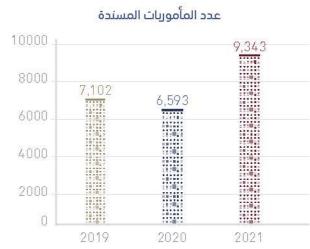

# نتائج استبيان حكومة دبى لسعادة المتعاملين

عدد الزوار 1,158,929

المتفاعلون

\* Google analytics

ري وج—— النفرير السنوں 6 5 4 3 2 1

التعريف المؤشر معدل عدد الأيام من تاريخ التسجيل إلى تاريخ معدل الإسناد في المحاكم الابتدائية الدعاوي التي شُجّلت منذ أكثر من سنة الدعاوى المتداولة لأكثر من سنة ومازالت متداولة الدعاوي التي سُجّلت منذ أكثر من سنتين عمر الدعاوي المتداولة (نسبة الدعاوي أكثر ومازالت متداولة من سنتين) مدة تداول الدعوى من تاريخ أول جلسة حتى معدل مدة الحكم من أول جلسة إصدار الحكم نسبة الأحكام الصادرة مقارنةً بالدعاوي معدل الفصل العام المسحلة خلال العام معدل الأحكام (الجزئية) المؤيدة من الأحكام معدل دقة الأحكام الجزئية التي تم الطعن عليها معدل الأحكام (الكلية) المؤيدة من الأحكام معدل دقة الأحكام الكلية التي تم الطعن عليها الدعاوى التي سُجِّلت منذ أكثر من سنة ومازالت متداولة نسبة عمر الدعاوى المتداولة أحوال نفس مسلمين لأكثر من سنة نسبة عمر الدعاوى المتداولة أحوال نفس غير مسلمين لأكثر من سنة الدعاوي التي سُجّلت منذ أكثر من سنة ومازالت متداولة معدل عدد الأحكام التي يُصدرها القاضي خلال الإنتاجية القضائية عدد الأيام من تاريخ تمام الإعلان على عدد المعدل العام لمدة التنفيذ من تاريخ تمام الإعلان متوسط المدة اللازمة لصدور أمر الأداء وإنفاذ العقود التجارية منذ القيد ولغاية صدور الأمر مؤشر أوامر الأداء