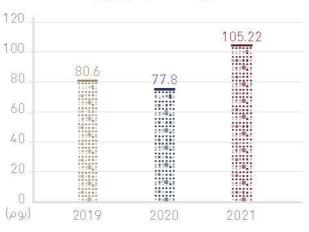

# نتائج استبيان حكومة دبى لسعادة المتعاملين

عدد الزوار 1,158,929

المتفاعلون

\* Google analytics

ري وج—— النفرير السنوں 6 5 4 3 2 1

التعريف المؤشر معدل عدد الأيام من تاريخ التسجيل إلى تاريخ معدل الإسناد في المحاكم الابتدائية الدعاوي التي شُجّلت منذ أكثر من سنة الدعاوى المتداولة لأكثر من سنة ومازالت متداولة الدعاوي التي سُجّلت منذ أكثر من سنتين عمر الدعاوي المتداولة (نسبة الدعاوي أكثر ومازالت متداولة من سنتين) مدة تداول الدعوى من تاريخ أول جلسة حتى معدل مدة الحكم من أول جلسة إصدار الحكم نسبة الأحكام الصادرة مقارنةً بالدعاوي معدل الفصل العام المسحلة خلال العام معدل الأحكام (الجزئية) المؤيدة من الأحكام معدل دقة الأحكام الجزئية التي تم الطعن عليها معدل الأحكام (الكلية) المؤيدة من الأحكام معدل دقة الأحكام الكلية التي تم الطعن عليها الدعاوى التي سُجِّلت منذ أكثر من سنة ومازالت متداولة نسبة عمر الدعاوى المتداولة أحوال نفس مسلمين لأكثر من سنة نسبة عمر الدعاوى المتداولة أحوال نفس غير مسلمين لأكثر من سنة الدعاوي التي سُجّلت منذ أكثر من سنة ومازالت متداولة معدل عدد الأحكام التي يُصدرها القاضي خلال الإنتاجية القضائية عدد الأيام من تاريخ تمام الإعلان على عدد المعدل العام لمدة التنفيذ من تاريخ تمام الإعلان متوسط المدة اللازمة لصدور أمر الأداء وإنفاذ العقود التجارية منذ القيد ولغاية صدور الأمر مؤشر أوامر الأداء