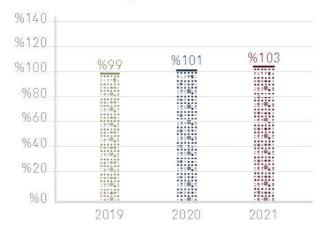

## نتائج مؤشرات السعادة بمحاكم دبي\*

\*من خلال طرح سؤال عن مدى السعادة

# امتثالاً لرؤيتها «محاكـم رائـدة متميـزة عالميـاً». وقد كشفت نتائج مؤشرات السعادة في المحاكم ارتفاعاً في نسب تحقيق السعادة لدى الموظفين حيث بلغت نسبة 98% مقارنة بسنة 2020 التي بلغت فيها نسبة السعادة 96%.