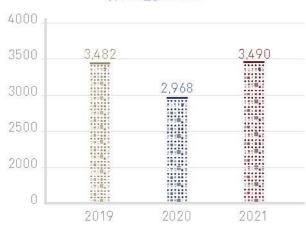

(סבב)

سعادة القاضي **عبدالله أحمد الكيتوب** 

المحكمة المدنية الابتدائية

إحدى المحاكم المتخصصة في المحاكم الابتدائية. يترأسها رئيس يتبع من حيث الإشراف الإداري لرئيس المحاكم الابتدائية. تختصُّ بالنظر في الدعاوى المدنية الكلية والجزائية والطعون على قرارات لجـان التأميـن.

حجم العمل

2020

4,377

2019

2021

معدل مدّة الحكم من أول جلسة

| 20 + |                                                                                                                         |      |                            |
|------|-------------------------------------------------------------------------------------------------------------------------|------|----------------------------|
| 00   |                                                                                                                         |      |                            |
| 80   | 70.4                                                                                                                    | 76.4 |                            |
| 60   | 日本サモルサ<br>主法と可能な<br>まかるまた<br>のは一名とは<br>またるまた<br>またるまた                                                                   |      |                            |
| 40   | をおからました。<br>はあるようか<br>できていました。<br>をサイトを<br>には、またいできています。<br>には、またいできています。<br>には、またいできています。                              |      |                            |
| 20   |                                                                                                                         | 1101 | 20.71                      |
| 0 _  | \$ P 4 4 P 4<br>1 2 4 4 P 4<br>2 4 4 P 4 A A<br>1 2 4 P 4 P 4<br>2 4 A A A A<br>4 4 1 1 1 1 1 1 1 1 1 1 1 1 1 1 1 1 1 1 |      | 100000<br>100000<br>100000 |
| (یوم | 2019                                                                                                                    | 2020 | 2021                       |

عدد الدعاوي المنجزّة

2019

328

3,835

معدل الفصل العام

| حجم العمل                             |                                            |                                                                                                                                                                                                                                                                                                                                                                                                                                                                                                                                                                                                                                                                                                                                                                                                                                                                                                                                                                                                                                                                                                                                                                                                                                                                                                                                                                                                                                                                                                                                                                                                                                                                                                                                                                                                                                                                                                                                                                                                                                                                                                                                | معدل مدّة الحكم من أول جلسة |                                                                                                                                                                                                                                                                                                                                                                                                                                                                                                                                                                                                                                                                                                                                                                                                                                                                                                                                                                                                                                                                                                                                                                                                                                                                                                                                                                                                                                                                                                                                                                                                                                                                                                                                                                                                                                                                                                                                                                                                                                                                                                                               |                                         |                                         |  |
|---------------------------------------|--------------------------------------------|--------------------------------------------------------------------------------------------------------------------------------------------------------------------------------------------------------------------------------------------------------------------------------------------------------------------------------------------------------------------------------------------------------------------------------------------------------------------------------------------------------------------------------------------------------------------------------------------------------------------------------------------------------------------------------------------------------------------------------------------------------------------------------------------------------------------------------------------------------------------------------------------------------------------------------------------------------------------------------------------------------------------------------------------------------------------------------------------------------------------------------------------------------------------------------------------------------------------------------------------------------------------------------------------------------------------------------------------------------------------------------------------------------------------------------------------------------------------------------------------------------------------------------------------------------------------------------------------------------------------------------------------------------------------------------------------------------------------------------------------------------------------------------------------------------------------------------------------------------------------------------------------------------------------------------------------------------------------------------------------------------------------------------------------------------------------------------------------------------------------------------|-----------------------------|-------------------------------------------------------------------------------------------------------------------------------------------------------------------------------------------------------------------------------------------------------------------------------------------------------------------------------------------------------------------------------------------------------------------------------------------------------------------------------------------------------------------------------------------------------------------------------------------------------------------------------------------------------------------------------------------------------------------------------------------------------------------------------------------------------------------------------------------------------------------------------------------------------------------------------------------------------------------------------------------------------------------------------------------------------------------------------------------------------------------------------------------------------------------------------------------------------------------------------------------------------------------------------------------------------------------------------------------------------------------------------------------------------------------------------------------------------------------------------------------------------------------------------------------------------------------------------------------------------------------------------------------------------------------------------------------------------------------------------------------------------------------------------------------------------------------------------------------------------------------------------------------------------------------------------------------------------------------------------------------------------------------------------------------------------------------------------------------------------------------------------|-----------------------------------------|-----------------------------------------|--|
|                                       |                                            | 2,492                                                                                                                                                                                                                                                                                                                                                                                                                                                                                                                                                                                                                                                                                                                                                                                                                                                                                                                                                                                                                                                                                                                                                                                                                                                                                                                                                                                                                                                                                                                                                                                                                                                                                                                                                                                                                                                                                                                                                                                                                                                                                                                          | 175                         |                                                                                                                                                                                                                                                                                                                                                                                                                                                                                                                                                                                                                                                                                                                                                                                                                                                                                                                                                                                                                                                                                                                                                                                                                                                                                                                                                                                                                                                                                                                                                                                                                                                                                                                                                                                                                                                                                                                                                                                                                                                                                                                               |                                         |                                         |  |
| 2,115                                 | 2,363                                      | 1119                                                                                                                                                                                                                                                                                                                                                                                                                                                                                                                                                                                                                                                                                                                                                                                                                                                                                                                                                                                                                                                                                                                                                                                                                                                                                                                                                                                                                                                                                                                                                                                                                                                                                                                                                                                                                                                                                                                                                                                                                                                                                                                           | 150                         | 150.6                                                                                                                                                                                                                                                                                                                                                                                                                                                                                                                                                                                                                                                                                                                                                                                                                                                                                                                                                                                                                                                                                                                                                                                                                                                                                                                                                                                                                                                                                                                                                                                                                                                                                                                                                                                                                                                                                                                                                                                                                                                                                                                         | 146                                     |                                         |  |
| 7,117                                 | 1100                                       |                                                                                                                                                                                                                                                                                                                                                                                                                                                                                                                                                                                                                                                                                                                                                                                                                                                                                                                                                                                                                                                                                                                                                                                                                                                                                                                                                                                                                                                                                                                                                                                                                                                                                                                                                                                                                                                                                                                                                                                                                                                                                                                                | 125                         |                                                                                                                                                                                                                                                                                                                                                                                                                                                                                                                                                                                                                                                                                                                                                                                                                                                                                                                                                                                                                                                                                                                                                                                                                                                                                                                                                                                                                                                                                                                                                                                                                                                                                                                                                                                                                                                                                                                                                                                                                                                                                                                               | 1 - 1 - 1 - 1 - 1 - 1 - 1 - 1 - 1 - 1 - |                                         |  |
| 10 10 10 1<br>10 10 10 1              | 1 1 mg                                     |                                                                                                                                                                                                                                                                                                                                                                                                                                                                                                                                                                                                                                                                                                                                                                                                                                                                                                                                                                                                                                                                                                                                                                                                                                                                                                                                                                                                                                                                                                                                                                                                                                                                                                                                                                                                                                                                                                                                                                                                                                                                                                                                | 100                         | 01-1-0                                                                                                                                                                                                                                                                                                                                                                                                                                                                                                                                                                                                                                                                                                                                                                                                                                                                                                                                                                                                                                                                                                                                                                                                                                                                                                                                                                                                                                                                                                                                                                                                                                                                                                                                                                                                                                                                                                                                                                                                                                                                                                                        |                                         | 95.85                                   |  |
| 11101                                 |                                            | 100 to 10 | 75                          | 100000<br>10000<br>10000<br>10000<br>10000<br>10000<br>10000<br>10000<br>10000                                                                                                                                                                                                                                                                                                                                                                                                                                                                                                                                                                                                                                                                                                                                                                                                                                                                                                                                                                                                                                                                                                                                                                                                                                                                                                                                                                                                                                                                                                                                                                                                                                                                                                                                                                                                                                                                                                                                                                                                                                                | 1 1 1 1 1 1 1 1 1 1 1 1 1 1 1 1 1 1 1   | 1 0 0 0 0 0 0 0 0 0 0 0 0 0 0 0 0 0 0 0 |  |
| ****                                  | 19:00.9                                    |                                                                                                                                                                                                                                                                                                                                                                                                                                                                                                                                                                                                                                                                                                                                                                                                                                                                                                                                                                                                                                                                                                                                                                                                                                                                                                                                                                                                                                                                                                                                                                                                                                                                                                                                                                                                                                                                                                                                                                                                                                                                                                                                | 50                          | 2 b + 4 b + 4 b + 4 b + 4 b + 4 b + 4 b + 4 b + 4 b + 4 b + 4 b + 4 b + 4 b + 4 b + 4 b + 4 b + 4 b + 4 b + 4 b + 4 b + 4 b + 4 b + 4 b + 4 b + 4 b + 4 b + 4 b + 4 b + 4 b + 4 b + 4 b + 4 b + 4 b + 4 b + 4 b + 4 b + 4 b + 4 b + 4 b + 4 b + 4 b + 4 b + 4 b + 4 b + 4 b + 4 b + 4 b + 4 b + 4 b + 4 b + 4 b + 4 b + 4 b + 4 b + 4 b + 4 b + 4 b + 4 b + 4 b + 4 b + 4 b + 4 b + 4 b + 4 b + 4 b + 4 b + 4 b + 4 b + 4 b + 4 b + 4 b + 4 b + 4 b + 4 b + 4 b + 4 b + 4 b + 4 b + 4 b + 4 b + 4 b + 4 b + 4 b + 4 b + 4 b + 4 b + 4 b + 4 b + 4 b + 4 b + 4 b + 4 b + 4 b + 4 b + 4 b + 4 b + 4 b + 4 b + 4 b + 4 b + 4 b + 4 b + 4 b + 4 b + 4 b + 4 b + 4 b + 4 b + 4 b + 4 b + 4 b + 4 b + 4 b + 4 b + 4 b + 4 b + 4 b + 4 b + 4 b + 4 b + 4 b + 4 b + 4 b + 4 b + 4 b + 4 b + 4 b + 4 b + 4 b + 4 b + 4 b + 4 b + 4 b + 4 b + 4 b + 4 b + 4 b + 4 b + 4 b + 4 b + 4 b + 4 b + 4 b + 4 b + 4 b + 4 b + 4 b + 4 b + 4 b + 4 b + 4 b + 4 b + 4 b + 4 b + 4 b + 4 b + 4 b + 4 b + 4 b + 4 b + 4 b + 4 b + 4 b + 4 b + 4 b + 4 b + 4 b + 4 b + 4 b + 4 b + 4 b + 4 b + 4 b + 4 b + 4 b + 4 b + 4 b + 4 b + 4 b + 4 b + 4 b + 4 b + 4 b + 4 b + 4 b + 4 b + 4 b + 4 b + 4 b + 4 b + 4 b + 4 b + 4 b + 4 b + 4 b + 4 b + 4 b + 4 b + 4 b + 4 b + 4 b + 4 b + 4 b + 4 b + 4 b + 4 b + 4 b + 4 b + 4 b + 4 b + 4 b + 4 b + 4 b + 4 b + 4 b + 4 b + 4 b + 4 b + 4 b + 4 b + 4 b + 4 b + 4 b + 4 b + 4 b + 4 b + 4 b + 4 b + 4 b + 4 b + 4 b + 4 b + 4 b + 4 b + 4 b + 4 b + 4 b + 4 b + 4 b + 4 b + 4 b + 4 b + 4 b + 4 b + 4 b + 4 b + 4 b + 4 b + 4 b + 4 b + 4 b + 4 b + 4 b + 4 b + 4 b + 4 b + 4 b + 4 b + 4 b + 4 b + 4 b + 4 b + 4 b + 4 b + 4 b + 4 b + 4 b + 4 b + 4 b + 4 b + 4 b + 4 b + 4 b + 4 b + 4 b + 4 b + 4 b + 4 b + 4 b + 4 b + 4 b + 4 b + 4 b + 4 b + 4 b + 4 b + 4 b + 4 b + 4 b + 4 b + 4 b + 4 b + 4 b + 4 b + 4 b + 4 b + 4 b + 4 b + 4 b + 4 b + 4 b + 4 b + 4 b + 4 b + 4 b + 4 b + 4 b + 4 b + 4 b + 4 b + 4 b + 4 b + 4 b + 4 b + 4 b + 4 b + 4 b + 4 b + 4 b + 4 b + 4 b + 4 b + 4 b + 4 b + 4 b + 4 b + 4 b + 4 b + 4 b + 4 b + 4 b + 4 b + 4 b + 4 b + 4 b + 4 b + 4 b + 4 b + 4 b + 4 b + 4 b + |                                         | 175475<br>175475<br>175475<br>177775    |  |
| 0 0 0 0 0 0 0 0 0 0 0 0 0 0 0 0 0 0 0 | 10.00                                      |                                                                                                                                                                                                                                                                                                                                                                                                                                                                                                                                                                                                                                                                                                                                                                                                                                                                                                                                                                                                                                                                                                                                                                                                                                                                                                                                                                                                                                                                                                                                                                                                                                                                                                                                                                                                                                                                                                                                                                                                                                                                                                                                | 25                          | 1 2 4 4 5 4<br>1 2 4 4 5 4<br>1 3 3 3 3 4<br>1 4 4 5 5 4                                                                                                                                                                                                                                                                                                                                                                                                                                                                                                                                                                                                                                                                                                                                                                                                                                                                                                                                                                                                                                                                                                                                                                                                                                                                                                                                                                                                                                                                                                                                                                                                                                                                                                                                                                                                                                                                                                                                                                                                                                                                      |                                         |                                         |  |
| 10 10 1<br>10 10 1<br>10 10 1         | 545445<br>14.00<br>14.00<br>14.00<br>14.00 | 2 - 72 = 7<br>7 - 7 - 7 - 7<br>2 - 2 - 2 - 2<br>4 - 4 - 4<br>- 4 - 4 - 3                                                                                                                                                                                                                                                                                                                                                                                                                                                                                                                                                                                                                                                                                                                                                                                                                                                                                                                                                                                                                                                                                                                                                                                                                                                                                                                                                                                                                                                                                                                                                                                                                                                                                                                                                                                                                                                                                                                                                                                                                                                       | _ 0 _                       |                                                                                                                                                                                                                                                                                                                                                                                                                                                                                                                                                                                                                                                                                                                                                                                                                                                                                                                                                                                                                                                                                                                                                                                                                                                                                                                                                                                                                                                                                                                                                                                                                                                                                                                                                                                                                                                                                                                                                                                                                                                                                                                               | 111741                                  | 111111                                  |  |
| 2019                                  | 2020                                       | 2021                                                                                                                                                                                                                                                                                                                                                                                                                                                                                                                                                                                                                                                                                                                                                                                                                                                                                                                                                                                                                                                                                                                                                                                                                                                                                                                                                                                                                                                                                                                                                                                                                                                                                                                                                                                                                                                                                                                                                                                                                                                                                                                           | (يوم)                       | 2019                                                                                                                                                                                                                                                                                                                                                                                                                                                                                                                                                                                                                                                                                                                                                                                                                                                                                                                                                                                                                                                                                                                                                                                                                                                                                                                                                                                                                                                                                                                                                                                                                                                                                                                                                                                                                                                                                                                                                                                                                                                                                                                          | 2020                                    | 2021                                    |  |