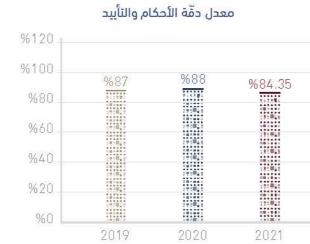

معدل مدّة الحكم من تاريخ التسجيل

100

20

(يوم)

2019

|      | نام والتأييد                             | معدل دمّة الأحك                                        |                                                                                            |
|------|------------------------------------------|--------------------------------------------------------|--------------------------------------------------------------------------------------------|
| %120 |                                          |                                                        |                                                                                            |
| %100 |                                          | 2000                                                   |                                                                                            |
| %80  | %82.5<br>1844                            | %84.8<br>•••••                                         | %83.1                                                                                      |
| %60  |                                          | 1 1 1 1 1 1 1 1 1 1 1 1 1 1 1 1 1 1 1                  |                                                                                            |
| %40  | 10 10 10 10 10 10 10 10 10 10 10 10 10 1 | **************************************                 | 1 0 0 0 0 0 0 0 0 0 0 0 0 0 0 0 0 0 0 0                                                    |
| %20- | 1 + + + + + + + + + + + + + + + + + + +  | 10-40-14<br>10-40-14<br>10-40-1<br>10-40-1<br>10-40-14 | 1 7 7 7 7 5<br>1 8 7 7 7 7 5<br>1 8 7 8 8 7 7 5<br>1 8 7 8 8 7 7 7 7 7 7 7 7 7 7 7 7 7 7 7 |
| %0   | 100 10 10 10 10 10 10 10 10 10 10 10 10  | **************************************                 | 1 0 0 0 0 0 0 0 0 0 0 0 0 0 0 0 0 0 0 0                                                    |
|      | 2019                                     | 2020                                                   | 2021                                                                                       |

### ترصد المحاكم الابتدائية أداءها عبر بطاقات الأداء

القضائية ونظام "راصد" لمؤشرات العمل القضائي الذي يوفِّر أداة موحدة لتعزيز الحوكمـة المؤسسـية، بما يضمن تحقيق الغايات الاستراتيجية وزيادة فاعلية وتميِّز العمليات الرئيسية، والارتقاء بكفاءة الأداء الداخلي ورفع الإنتاجية من خلال فهم ومتابعة النتائج الفعلية بشكل تسلسلي وتكاملي ومترابط من المستوى الاستراتيجي إلى المستوى التشغيلي وصولاً إلى مستوى أداء كل دائرة قضائية وكل قَاضٍ، وقد سجّل النظام معدلات أداء مرتفعة في المؤشرات خلال عام 2021 تجاوزت في أغلبها النتائج المحقّقة في السنوات الماضية، لاسيما مؤشرات: "معجل محّة الحكم من تاريخ التسجيل" و"معجل الفصل العام" و"معدل دقّة أحكام التأييد" و "معدل الإسناد" و"الدعاوي المتداولـة أكثـر مـن سنة".