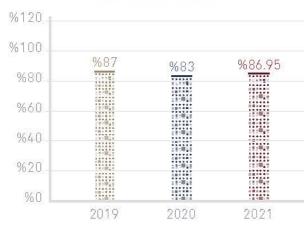

## نتائج مؤشرات السعادة بمحاكم دبي\*

\*من خلال طرح سؤال عن مدى السعادة

### نتائج استبيان حكومة دبى لسعادة الموظفين

| 100 |                                                                                                        |                                                    |                                                |
|-----|--------------------------------------------------------------------------------------------------------|----------------------------------------------------|------------------------------------------------|
| 80  | <u>%82</u>                                                                                             | %85                                                | %88<br>                                        |
| 60  | 10-10-0<br>10-11-0<br>10-4-0-1<br>10-4-0-1<br>10-4-0-1<br>10-4-0-1<br>10-4-0-1<br>10-4-0-1<br>10-4-0-1 | 1947                                               | 11 W 1<br>11 W 1<br>11 W 1                     |
| 40  | 1.7 mg r<br>1.7 mg r<br>1.7 mg r<br>1.7 mg r<br>1.7 mg r<br>1.7 mg r<br>1.7 mg r                       | 10 Mag                                             | 10 000<br>10 000<br>10 000<br>10 000<br>10 000 |
| 20  | 2 7 1 1 2 2 2 2 2 2 2 2 2 2 2 2 2 2 2 2                                                                | ## 1989<br>4 1 4 1 4 1 1 1 1 1 1 1 1 1 1 1 1 1 1 1 | 15.01<br>15.01<br>15.01                        |
| 0   | 1 中 1 年 2 中<br>中 1 中 2 中 3 中<br>日 1 日 1 日 1 日 1 日 1 日 1 日 1 日 1 日 1 日 1                                | 11794<br>11794<br>11744<br>11744<br>11744<br>11744 | 11 1 1 1 1 1 1 1 1 1 1 1 1 1 1 1 1 1 1         |
|     | 2019                                                                                                   | 2020                                               | 2021                                           |

# امتثالاً لرؤيتها «محاكـم رائـدة متميـزة عالميـاً». وقد كشفت نتائج مؤشرات السعادة في المحاكم ارتفاعاً في نسب تحقيق السعادة لدى الموظفين حيث بلغت نسبة 98% مقارنة بسنة 2020 التي بلغت فيها نسبة السعادة 96%.