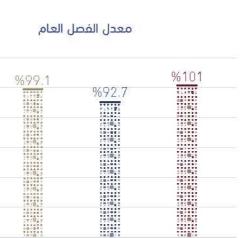

### ترصد المحاكم الابتدائية أداءها عبر بطاقات الأداء

القضائية ونظام "راصد" لمؤشرات العمل القضائي الذي يوفِّر أداة موحدة لتعزيز الحوكمـة المؤسسـية، بما يضمن تحقيق الغايات الاستراتيجية وزيادة فاعلية وتميِّز العمليات الرئيسية، والارتقاء بكفاءة الأداء الداخلي ورفع الإنتاجية من خلال فهم ومتابعة النتائج الفعلية بشكل تسلسلي وتكاملي ومترابط من المستوى الاستراتيجي إلى المستوى التشغيلي وصولاً إلى مستوى أداء كل دائرة قضائية وكل قَاضٍ، وقد سجّل النظام معدلات أداء مرتفعة في المؤشرات خلال عام 2021 تجاوزت في أغلبها النتائج المحقّقة في السنوات الماضية، لاسيما مؤشرات: "معجل محّة الحكم من تاريخ التسجيل" و"معجل الفصل العام" و"معدل دقّة أحكام التأييد" و "معدل الإسناد" و"الدعاوي المتداولـة أكثـر مـن سنة".

### معدل الفصل العام

2020

2021

| %120                                         |                                        |                                  |        |
|----------------------------------------------|----------------------------------------|----------------------------------|--------|
|                                              | %107                                   | %108                             | %106   |
| %100                                         | 11:121                                 |                                  |        |
| 35 T. S. | ************************************** | *****                            |        |
| %80                                          | ************************************** |                                  | 121741 |
| 7000                                         |                                        | 10-10-1<br>10-10-1<br>10-10-1    |        |
| 07.7.0                                       | # # # # # # # # # # # # # # # # # # #  |                                  |        |
| %60                                          | 10.00                                  | 11111                            | 110    |
|                                              |                                        |                                  |        |
| %40                                          | 171747                                 | 22.00<br>22.00<br>22.00<br>22.00 |        |
|                                              | : 9:0; -                               | *****                            |        |
| %20                                          | 1200001<br>41444<br>12162              | 7194                             | 1000   |
|                                              | 1 1 1 1 1 1 1 1 1 1 1 1 1 1 1 1 1 1 1  | 1111                             |        |
| %0                                           | 101887<br>616489<br>-W-1017            | 11.111                           | 11111  |
|                                              | 2019                                   | 2020                             | 2021   |

# معدل الفصل العام

# معدل الفصل العام %96

2020

2021

### معدل الفصل العام

|                   |                                                          | تعدن اعتصر                             |        |
|-------------------|----------------------------------------------------------|----------------------------------------|--------|
| %150 <sub>+</sub> | %148.8                                                   | %147.6                                 |        |
| %125              | A A A A A A A A A A A A A A A A A A A                    | 11111                                  |        |
| %100              |                                                          |                                        | %108.1 |
| %75               | 0 00 1 0 00 0<br>0 0 0 0 0 0 0<br>0 0 0 0 0 0<br>0 0 0 0 |                                        |        |
| %50               |                                                          | ************************************** | ****** |
| %25               | 1 M 1 m 1 m 1 m 1 m 1 m 1 m 1 m 1 m 1 m                  | 1 1 1 1 1 1 1 1 1 1 1 1 1 1 1 1 1 1 1  |        |
| %0                |                                                          | 18:00                                  |        |
|                   | 2019                                                     | 2020                                   | 2021   |