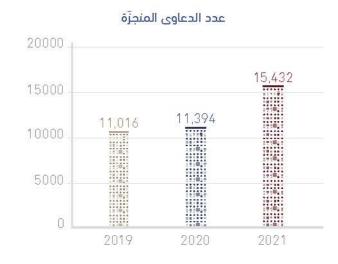

المحكمة الجزائية الابتدائية

ودعاوى الأحداث والأسرة.

إحدى المحاكم المتخصصة في المحاكم الابتدائية،

يترأسها رئيس يتبع من حيث الإشراف الإدارى لرئيس

المحاكم الابتدائية. تختصّ بالنظر في جميع القضايا

الجزائية، من الجنايات والجنح والمخالفات بأنواعها

وتشمل القضايا المرورية ودعاوى الهجرة والإقامة

سعادة القاضي **د. عبدالله سيف الشامسي** رئيس المحكمة الجزائية الابتدائية