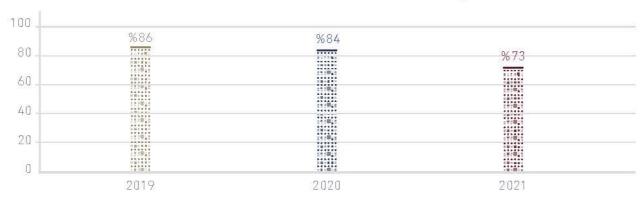

### نتائج استبيانات السعادة في محاكم دبي

يمثـل إسعاد المتعامليـن ركنـاً أساسـياً مـن أركان أجنـدة عمــل

محاكم دبي، حيث تهدف إلى تحقيق السعادة للجميع خصوصاً

أطراف النزاعات القضائية، وذلك سعياً منها لتحقيق عدالة

نافذة تتسم بالدّقة والسرعة، وتقديم خدمات قضائية ميسرة

| الخدمات<br>الرقمية | الخدمات<br>الإلكترونية | الموردون | الشركاء | المتعاملون | الموظفون | السنة |
|--------------------|------------------------|----------|---------|------------|----------|-------|
| %94                | %94                    | %94      | %98     | %96        | %91      | 2019  |
| %100               | %95                    | %96      | %94     | %97        | %93      | 2020  |
| %94                | %98                    | %96      | %95     | %71        | %95      | 2021  |

# نتائج استبيان حكومة دبى لسعادة المتعاملين

عدد الزوار 1,158,929

المتفاعلون

\* Google analytics

ري وج—— النفرير السنوں 6 5 4 3 2 1

التعريف المؤشر معدل عدد الأيام من تاريخ التسجيل إلى تاريخ معدل الإسناد في المحاكم الابتدائية الدعاوي التي شُجّلت منذ أكثر من سنة الدعاوى المتداولة لأكثر من سنة ومازالت متداولة الدعاوي التي سُجّلت منذ أكثر من سنتين عمر الدعاوي المتداولة (نسبة الدعاوي أكثر ومازالت متداولة من سنتين) مدة تداول الدعوى من تاريخ أول جلسة حتى معدل مدة الحكم من أول جلسة إصدار الحكم نسبة الأحكام الصادرة مقارنةً بالدعاوي معدل الفصل العام المسحلة خلال العام معدل الأحكام (الجزئية) المؤيدة من الأحكام معدل دقة الأحكام الجزئية التي تم الطعن عليها معدل الأحكام (الكلية) المؤيدة من الأحكام معدل دقة الأحكام الكلية التي تم الطعن عليها الدعاوى التي سُجِّلت منذ أكثر من سنة ومازالت متداولة نسبة عمر الدعاوى المتداولة أحوال نفس مسلمين لأكثر من سنة نسبة عمر الدعاوى المتداولة أحوال نفس غير مسلمين لأكثر من سنة الدعاوي التي سُجّلت منذ أكثر من سنة ومازالت متداولة معدل عدد الأحكام التي يُصدرها القاضي خلال الإنتاجية القضائية عدد الأيام من تاريخ تمام الإعلان على عدد المعدل العام لمدة التنفيذ من تاريخ تمام الإعلان متوسط المدة اللازمة لصدور أمر الأداء وإنفاذ العقود التجارية منذ القيد ولغاية صدور الأمر مؤشر أوامر الأداء