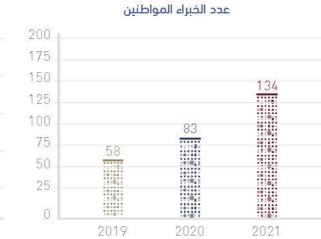

# نتائج استبيان حكومة دبى لسعادة المتعاملين

عدد الزوار 1,158,929

المتفاعلون

\* Google analytics

ري وج—— النفرير السنوں 6 5 4 3 2 1

التعريف المؤشر معدل عدد الأيام من تاريخ التسجيل إلى تاريخ معدل الإسناد في المحاكم الابتدائية الدعاوي التي شُجّلت منذ أكثر من سنة الدعاوى المتداولة لأكثر من سنة ومازالت متداولة الدعاوي التي سُجّلت منذ أكثر من سنتين عمر الدعاوي المتداولة (نسبة الدعاوي أكثر ومازالت متداولة من سنتين) مدة تداول الدعوى من تاريخ أول جلسة حتى معدل مدة الحكم من أول جلسة إصدار الحكم نسبة الأحكام الصادرة مقارنةً بالدعاوي معدل الفصل العام المسحلة خلال العام معدل الأحكام (الجزئية) المؤيدة من الأحكام معدل دقة الأحكام الجزئية التي تم الطعن عليها معدل الأحكام (الكلية) المؤيدة من الأحكام معدل دقة الأحكام الكلية التي تم الطعن عليها الدعاوى التي سُجِّلت منذ أكثر من سنة ومازالت متداولة نسبة عمر الدعاوى المتداولة أحوال نفس مسلمين لأكثر من سنة نسبة عمر الدعاوى المتداولة أحوال نفس غير مسلمين لأكثر من سنة الدعاوي التي سُجّلت منذ أكثر من سنة ومازالت متداولة معدل عدد الأحكام التي يُصدرها القاضي خلال الإنتاجية القضائية عدد الأيام من تاريخ تمام الإعلان على عدد المعدل العام لمدة التنفيذ من تاريخ تمام الإعلان متوسط المدة اللازمة لصدور أمر الأداء وإنفاذ العقود التجارية منذ القيد ولغاية صدور الأمر مؤشر أوامر الأداء