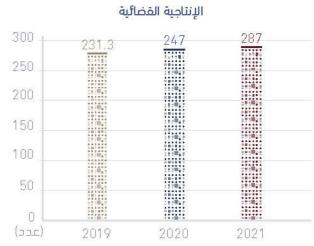

المحكمة الجزائية الابتدائية

ودعاوى الأحداث والأسرة.

إحدى المحاكم المتخصصة في المحاكم الابتدائية،

يترأسها رئيس يتبع من حيث الإشراف الإدارى لرئيس

المحاكم الابتدائية. تختصّ بالنظر في جميع القضايا

الجزائية، من الجنايات والجنح والمخالفات بأنواعها

وتشمل القضايا المرورية ودعاوى الهجرة والإقامة

سعادة القاضي **د. عبدالله سيف الشامسي** رئيس المحكمة الجزائية الابتدائية