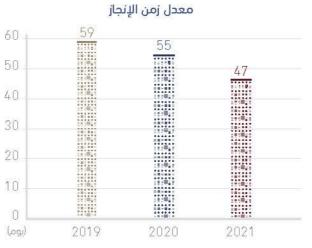

# نتائج استبيان حكومة دبى لسعادة المتعاملين

عدد الزوار 1,158,929

المتفاعلون

\* Google analytics

ري وج—— النفرير السنوں 6 5 4 3 2 1

التعريف المؤشر معدل عدد الأيام من تاريخ التسجيل إلى تاريخ معدل الإسناد في المحاكم الابتدائية الدعاوي التي شُجّلت منذ أكثر من سنة الدعاوى المتداولة لأكثر من سنة ومازالت متداولة الدعاوي التي سُجّلت منذ أكثر من سنتين عمر الدعاوي المتداولة (نسبة الدعاوي أكثر ومازالت متداولة من سنتين) مدة تداول الدعوى من تاريخ أول جلسة حتى معدل مدة الحكم من أول جلسة إصدار الحكم نسبة الأحكام الصادرة مقارنةً بالدعاوي معدل الفصل العام المسحلة خلال العام معدل الأحكام (الجزئية) المؤيدة من الأحكام معدل دقة الأحكام الجزئية التي تم الطعن عليها معدل الأحكام (الكلية) المؤيدة من الأحكام معدل دقة الأحكام الكلية التي تم الطعن عليها الدعاوى التي سُجِّلت منذ أكثر من سنة ومازالت متداولة نسبة عمر الدعاوى المتداولة أحوال نفس مسلمين لأكثر من سنة نسبة عمر الدعاوى المتداولة أحوال نفس غير مسلمين لأكثر من سنة الدعاوي التي سُجّلت منذ أكثر من سنة ومازالت متداولة معدل عدد الأحكام التي يُصدرها القاضي خلال الإنتاجية القضائية عدد الأيام من تاريخ تمام الإعلان على عدد المعدل العام لمدة التنفيذ من تاريخ تمام الإعلان متوسط المدة اللازمة لصدور أمر الأداء وإنفاذ العقود التجارية منذ القيد ولغاية صدور الأمر مؤشر أوامر الأداء