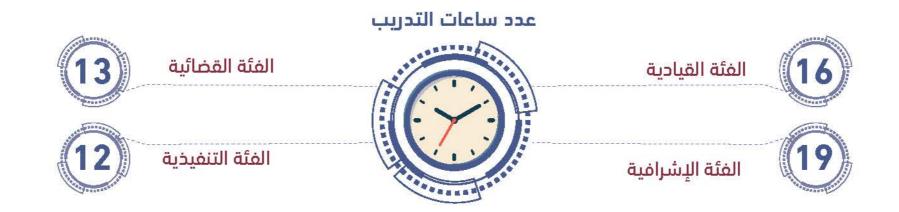

كما يتضمن التقرير مؤشرات الأداء العام للمحاكم بدرجاتها الثلاث الابتدائية، والاستثناف والتمييز، وفي جميع القطاعات إضافة إلى مؤشرات الأداء الخاصّة بالأعمال القضائية، والأعمال الإدارية.

ويستعرض التقرير جميع الفعاليات والأنشطة التي شهدتها المجاكم على محار العام، ويعكس محى التزام إدارات محاكم دبي في تحقيق التميّز، وسعيها الدائم إلى الارتقاء بالأداء المؤسّسي لتغدو محاكم دبي نموذجا عالمياً قائماً وفق منظومة إدارية متطـوّرة تواكب المتغيّرات الدولية.