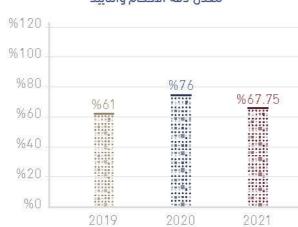

## نتائج مؤشرات السعادة بمحاكم دبي\*

\*من خلال طرح سؤال عن مدى السعادة

### نتائج استبيان حكومة دبى لسعادة الموظفين

| 100 |                                                                                                        |                                                    |                                                |
|-----|--------------------------------------------------------------------------------------------------------|----------------------------------------------------|------------------------------------------------|
| 80  | <u>%82</u>                                                                                             | %85                                                | %88<br>                                        |
| 60  | 10-10-0<br>10-11-0<br>10-4-0-1<br>10-4-0-1<br>10-4-0-1<br>10-4-0-1<br>10-4-0-1<br>10-4-0-1<br>10-4-0-1 | 1947                                               | 11 W 1<br>11 W 1<br>11 W 1                     |
| 40  | 1.7 mg r<br>1.7 mg r<br>1.7 mg r<br>1.7 mg r<br>1.7 mg r<br>1.7 mg r<br>1.7 mg r                       | 10 Mag                                             | 10 000<br>10 000<br>10 000<br>10 000<br>10 000 |
| 20  | 2 7 1 1 2 2 2 2 2 2 2 2 2 2 2 2 2 2 2 2                                                                | ## 1989<br>4 1 4 1 4 1 1 1 1 1 1 1 1 1 1 1 1 1 1 1 | 15.01<br>15.01<br>15.01                        |
| 0   | 1 中 1 年 2 中<br>中 1 中 2 中 3 中<br>日 1 日 1 日 1 日 1 日 1 日 1 日 1 日 1 日 1 日 1                                | 11794<br>11794<br>11744<br>11744<br>11744<br>11744 | 11 1 1 1 1 1 1 1 1 1 1 1 1 1 1 1 1 1 1         |
|     | 2019                                                                                                   | 2020                                               | 2021                                           |

# امتثالاً لرؤيتها «محاكـم رائـدة متميـزة عالميـاً». وقد كشفت نتائج مؤشرات السعادة في المحاكم ارتفاعاً في نسب تحقيق السعادة لدى الموظفين حيث بلغت نسبة 98% مقارنة بسنة 2020 التي بلغت فيها نسبة السعادة 96%.