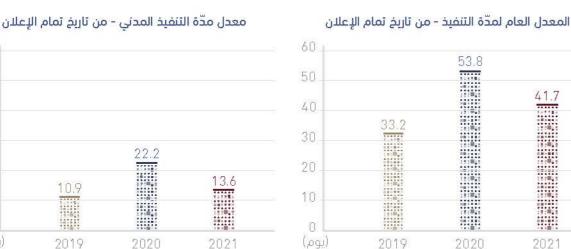

### معدل مدّة التنفيذ العمالي - من تاريخ تمام الإعلان

2019

معدل مدّة التنفيذ التجاري - من تاريخ تمام الإعلان

2021

سعادة القاضي عيسى محمد الشريف رئيس محكمة الاستئناف

محكمة الاستثناف وقد بيّن ذلك القانون اختصاصاتها وتشكيلها ثمّ صحر قانون تشكيل محكمة الاستئناف العليا رقم (2 لسنة 1979م) حيث استقلّت محكمـة الاستثناف بقانون جديد بلغي ما سبق من نصوص بشَأَن محكمة الاستئناف في قانون تشكيل المحاكم لسنة 1970م. وقد عدل ذلك بالقانون رقم (2 لسنة 1988م) بحذف كلمـة العليـا مـن مسـمـى محكمـة الاستثناف بحيث يصيح اسمها محكمة الاستثناف