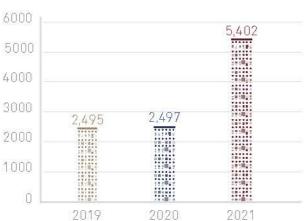

# نتائج استبيان حكومة دبى لسعادة المتعاملين

عدد الزوار 1,158,929

المتفاعلون

\* Google analytics

ري وج—— النفرير السنوں 6 5 4 3 2 1

التعريف المؤشر معدل عدد الأيام من تاريخ التسجيل إلى تاريخ معدل الإسناد في المحاكم الابتدائية الدعاوي التي شُجّلت منذ أكثر من سنة الدعاوى المتداولة لأكثر من سنة ومازالت متداولة الدعاوي التي سُجّلت منذ أكثر من سنتين عمر الدعاوي المتداولة (نسبة الدعاوي أكثر ومازالت متداولة من سنتين) مدة تداول الدعوى من تاريخ أول جلسة حتى معدل مدة الحكم من أول جلسة إصدار الحكم نسبة الأحكام الصادرة مقارنةً بالدعاوي معدل الفصل العام المسحلة خلال العام معدل الأحكام (الجزئية) المؤيدة من الأحكام معدل دقة الأحكام الجزئية التي تم الطعن عليها معدل الأحكام (الكلية) المؤيدة من الأحكام معدل دقة الأحكام الكلية التي تم الطعن عليها الدعاوى التي سُجِّلت منذ أكثر من سنة ومازالت متداولة نسبة عمر الدعاوى المتداولة أحوال نفس مسلمين لأكثر من سنة نسبة عمر الدعاوى المتداولة أحوال نفس غير مسلمين لأكثر من سنة الدعاوي التي سُجّلت منذ أكثر من سنة ومازالت متداولة معدل عدد الأحكام التي يُصدرها القاضي خلال الإنتاجية القضائية عدد الأيام من تاريخ تمام الإعلان على عدد المعدل العام لمدة التنفيذ من تاريخ تمام الإعلان متوسط المدة اللازمة لصدور أمر الأداء وإنفاذ العقود التجارية منذ القيد ولغاية صدور الأمر مؤشر أوامر الأداء