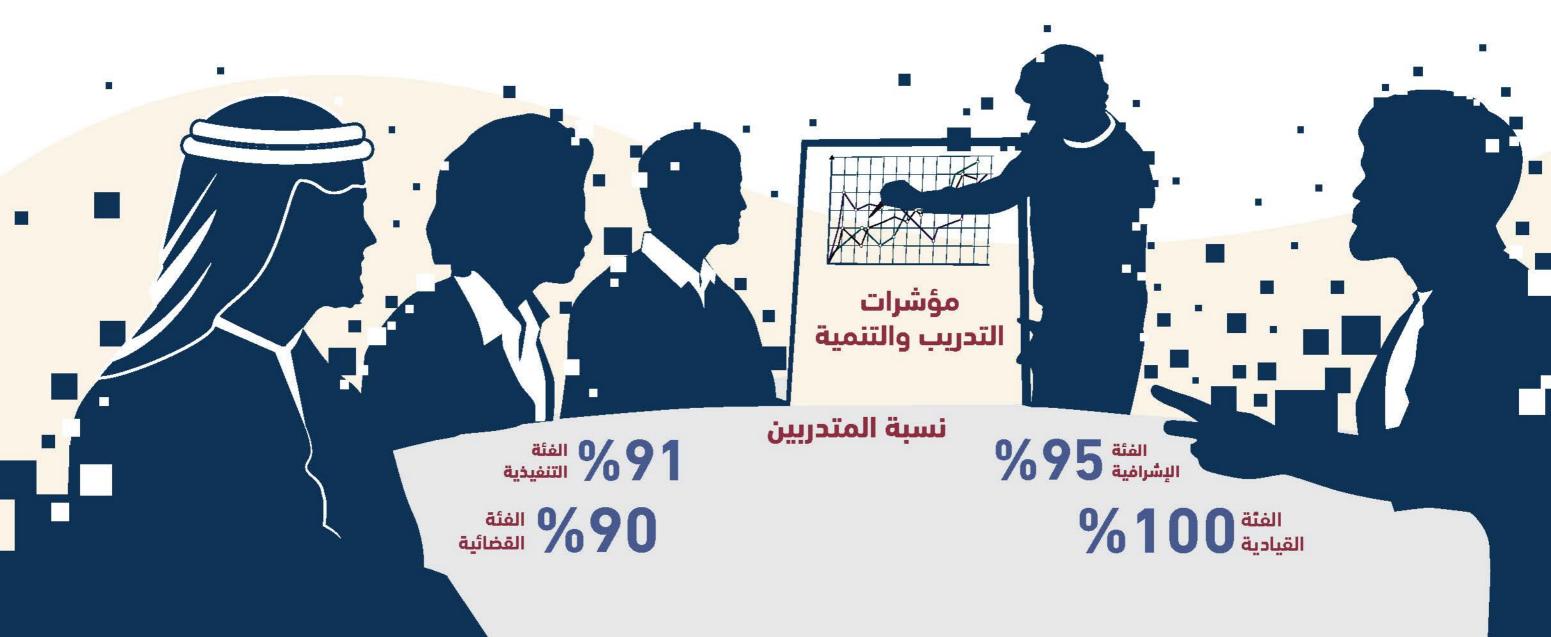

كما يتضمن التقرير مؤشرات الأداء العام للمحاكم بدرجاتها الثلاث الابتدائية، والاستثناف والتمييز، وفي جميع القطاعات إضافة إلى مؤشرات الأداء الخاصّة بالأعمال القضائية، والأعمال الإدارية.

ويستعرض التقرير جميع الفعاليات والأنشطة التي شهدتها المجاكم على محار العام، ويعكس محى التزام إدارات محاكم دبي في تحقيق التميّز، وسعيها الدائم إلى الارتقاء بالأداء المؤسّسي لتغدو محاكم دبي نموذجا عالمياً قائماً وفق منظومة إدارية متطـوّرة تواكب المتغيّرات الدولية.