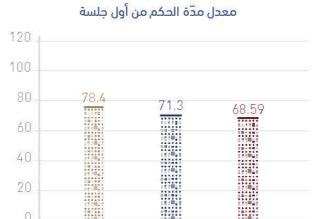

### معدل مدّة الحكم من أول حلسة

| 120   |                                       |         |                                         |  |
|-------|---------------------------------------|---------|-----------------------------------------|--|
| 100   |                                       |         |                                         |  |
| 80    | 83                                    | 80      | 10.1                                    |  |
| 60    | 10000                                 | 11.941  | 69.4                                    |  |
| 40    | 0 0 0 0 0 0 0 0 0 0 0 0 0 0 0 0 0 0 0 |         |                                         |  |
| 20    |                                       | 11:Wa1  | 1 7 1 1 1 1 1 1 1 1 1 1 1 1 1 1 1 1 1 1 |  |
| 0     |                                       | 11 TH 1 | + + + + + + + + + + + + + + + + + + +   |  |
| (يوم) | 2019                                  | 2020    | 2021                                    |  |