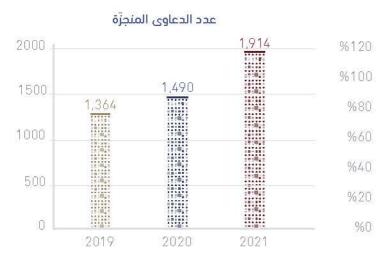

### عدد الدعاوى المنجزة 20000 15,136 15000 10,801 10,115 10000 5000 2019 2020 2021