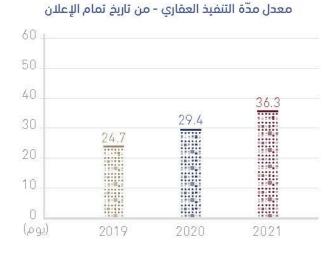

%80

%60

%40

%20

المحكمة العقارية الابتدائية

إحدى المحاكم المتخصصة في المحاكم الابتدائية. يترأسها رئيس يتبع من حيث الإشراف الإدارى لرئيس المحاكم الابتدائية. تختصّ بالنظر في الدعاوي العقارية الكلية والجزئية والمنازعات بشأن ملكية العقارات، ويُستثنى من ذلك العلاقة الإيجابية التي تقلّ مدتها عن عشر سنوات.

2500

2000

1500

1000

سعادة القاضي سالم محمد القايدي رئيس المحكمة العقارية الابتدائية

معدل دمِّة الأحكام والتأبيد

2021

2019