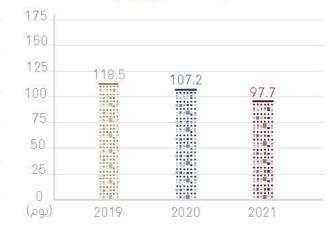

### معدل مدّة الحكم من أول حلسة

| 120   |                                       |         |                                         |  |
|-------|---------------------------------------|---------|-----------------------------------------|--|
| 100   |                                       |         |                                         |  |
| 80    | 83                                    | 80      | 10.1                                    |  |
| 60    | 10000                                 | 11.941  | 69.4                                    |  |
| 40    | 0 0 0 0 0 0 0 0 0 0 0 0 0 0 0 0 0 0 0 |         |                                         |  |
| 20    |                                       | 11:Wa1  | 1 7 1 1 1 1 1 1 1 1 1 1 1 1 1 1 1 1 1 1 |  |
| 0     |                                       | 11 TH 1 | + + + + + + + + + + + + + + + + + + +   |  |
| (يوم) | 2019                                  | 2020    | 2021                                    |  |

معدل مدّة الحكم من تاريخ التسجيل

100

20

(يوم)

2019

|      | نام والتأييد                             | معدل دمّة الأحك                                        |                                                                                            |
|------|------------------------------------------|--------------------------------------------------------|--------------------------------------------------------------------------------------------|
| %120 |                                          |                                                        |                                                                                            |
| %100 |                                          | 2000                                                   |                                                                                            |
| %80  | %82.5<br>1844                            | %84.8<br>•••••                                         | %83.1                                                                                      |
| %60  |                                          | 1 1 1 1 1 1 1 1 1 1 1 1 1 1 1 1 1 1 1                  |                                                                                            |
| %40  | 10 10 10 10 10 10 10 10 10 10 10 10 10 1 | **************************************                 | 1 0 0 0 0 0 0 0 0 0 0 0 0 0 0 0 0 0 0 0                                                    |
| %20- | 1 + + + + + + + + + + + + + + + + + + +  | 10-40-14<br>10-40-14<br>10-40-1<br>10-40-1<br>10-40-14 | 1 7 7 7 7 5<br>1 8 7 7 7 7 5<br>1 8 7 8 8 7 7 5<br>1 8 7 8 8 7 7 7 7 7 7 7 7 7 7 7 7 7 7 7 |
| %0   | 100 10 10 10 10 10 10 10 10 10 10 10 10  | **************************************                 | 1 0 0 0 0 0 0 0 0 0 0 0 0 0 0 0 0 0 0 0                                                    |
|      | 2019                                     | 2020                                                   | 2021                                                                                       |

### ترصد المحاكم الابتدائية أداءها عبر بطاقات الأداء

القضائية ونظام "راصد" لمؤشرات العمل القضائي الذي يوفِّر أداة موحدة لتعزيز الحوكمـة المؤسسـية، بما يضمن تحقيق الغايات الاستراتيجية وزيادة فاعلية وتميِّز العمليات الرئيسية، والارتقاء بكفاءة الأداء الداخلي ورفع الإنتاجية من خلال فهم ومتابعة النتائج الفعلية بشكل تسلسلي وتكاملي ومترابط من المستوى الاستراتيجي إلى المستوى التشغيلي وصولاً إلى مستوى أداء كل دائرة قضائية وكل قَاضٍ، وقد سجّل النظام معدلات أداء مرتفعة في المؤشرات خلال عام 2021 تجاوزت في أغلبها النتائج المحقّقة في السنوات الماضية، لاسيما مؤشرات: "معجل محّة الحكم من تاريخ التسجيل" و"معجل الفصل العام" و"معدل دقّة أحكام التأييد" و "معدل الإسناد" و"الدعاوي المتداولـة أكثـر مـن سنة".