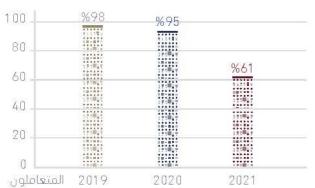

## نتائج مؤشرات السعادة بمحاكم دبي\*

\*من خلال طرح سؤال عن مدى السعادة

### نتائج استبيان حكومة دبى لسعادة الموظفين

| 100 |                                                                                                        |                                                    |                                                |
|-----|--------------------------------------------------------------------------------------------------------|----------------------------------------------------|------------------------------------------------|
| 80  | <u>%82</u>                                                                                             | %85                                                | %88<br>                                        |
| 60  | 10-10-0<br>10-11-0<br>10-4-0-1<br>10-4-0-1<br>10-4-0-1<br>10-4-0-1<br>10-4-0-1<br>10-4-0-1<br>10-4-0-1 | 1947                                               | 11 W 1<br>11 W 1<br>11 W 1                     |
| 40  | 1.7 mg r<br>1.7 mg r<br>1.7 mg r<br>1.7 mg r<br>1.7 mg r<br>1.7 mg r<br>1.7 mg r                       | 10 Mag                                             | 10 000<br>10 000<br>10 000<br>10 000<br>10 000 |
| 20  | 2 7 1 1 2 2 2 2 2 2 2 2 2 2 2 2 2 2 2 2                                                                | ## 1989<br>4 1 4 1 4 1 1 1 1 1 1 1 1 1 1 1 1 1 1 1 | 15.01<br>15.01<br>15.01                        |
| 0   | 1 中 1 年 2 中<br>中 1 中 2 中 3 中<br>日 1 日 1 日 1 日 1 日 1 日 1 日 1 日 1 日 1 日 1                                | 11794<br>11794<br>11744<br>11744<br>11744<br>11744 | 11 1 1 1 1 1 1 1 1 1 1 1 1 1 1 1 1 1 1         |
|     | 2019                                                                                                   | 2020                                               | 2021                                           |

# امتثالاً لرؤيتها «محاكـم رائـدة متميـزة عالميـاً». وقد كشفت نتائج مؤشرات السعادة في المحاكم ارتفاعاً في نسب تحقيق السعادة لدى الموظفين حيث بلغت نسبة 98% مقارنة بسنة 2020 التي بلغت فيها نسبة السعادة 96%.