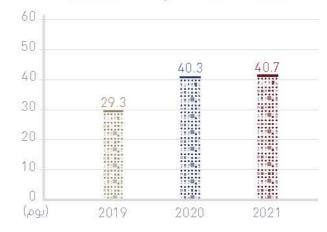

%2 %1.8 %1.5 %1 %0.5 %0

2020

نسبة وعمر الدعاوى المتداولة التي تجاوزت السنة

سعادة القاضي **أيوب علي أهلي** رئيس المحكمة التجارية الابتدائية

### معدل الفصل العام

|                   |                                                          | تعدن اعتصر                             |        |
|-------------------|----------------------------------------------------------|----------------------------------------|--------|
| %150 <sub>+</sub> | %148.8                                                   | %147.6                                 |        |
| %125              | A A A A A A A A A A A A A A A A A A A                    | 11111                                  |        |
| %100              |                                                          |                                        | %108.1 |
| %75               | 0 00 1 0 00 0<br>0 0 0 0 0 0 0<br>0 0 0 0 0 0<br>0 0 0 0 |                                        |        |
| %50               |                                                          | ************************************** | ****** |
| %25               | 1 M 1 m 1 m 1 m 1 m 1 m 1 m 1 m 1 m 1 m                  | 1 1 1 1 1 1 1 1 1 1 1 1 1 1 1 1 1 1 1  |        |
| %0                |                                                          | 18:00                                  |        |
|                   | 2019                                                     | 2020                                   | 2021   |