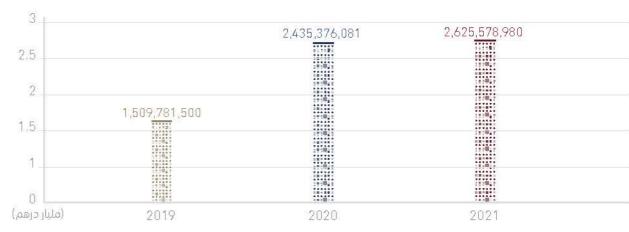

يّز مستسمست سيستست

# التنفيذ

يعتبر مأموري التنفيذ من معاوني القضاة ويقوم مأمـور التنفيـذ بضمـان إنفـاذ الأوامـر القضائيـة والقرارات المتعلقة بالحجز الميدانى والبيع والتسليم والانتقال والمعاينة، وإن انعقاد مؤتمر مأموري الضبط القضائي في دولة الإمارات

العربية المتحدة أثبت أهمية الأعمال التى ينجزها مأمورو التنفيذ على مستوى العالم وما يصادف تلك الأعمال من حالات إنسانية ومجتمعية يكون له دور في نقل المعلومة لقاضي التنفيذ بشكل تفصيلي.

عدد مأموري التنفيذ

### إحصائيات المزاد الذكي

مواكبــة لمســيرة التحــول الرقمــى الـــــــــى تشــهــــــه دولة الإمارات؛ قدمت محاكم دبي خدمـة المزادات الذكيَّـة العلنيَّـة علـى مـدار السـاعة وفــق أفضــل

أسلس الحوكمــة لضمــان النزاهــة وتحقيـق العدالـة، ما ساهم في زيادة قيمـة المبالغ المحصلة من البيع (المنقولات – العقارات – المركبات) وفق الآتي:

قيمة البيع





### الإنابات القضائية

تتيح خدمة الإنابات القضائية للمتقاضين قيد ملف إنابة لتقوم محاكم دبى بتنفيذ إجراء لقرار صادر من محاكم خارج نطاق اختصاص إمارة دبي، وذلك من خلال برنامج الإنابات القضائية الذي

تتيحه المحاكم، حيث أصدرت المحاكم 13,222 إنابة قضائية إلى جانب استلامها 3,129 إنابة خلال عام 2021 بالتعاون مع 125 جهـة حكوميـة في الدولـة.

التقرير السنوس النقرير السنوس

| الجهات | الإنابات الواردة | الإنابات الصادرة |
|--------|------------------|------------------|
| O      | ·····O·····      | ·····O           |
| 125    | 3,129            | 13,222           |
|        |                  |                  |

الإجمالي 16,351





200

175

150

125100

75

50 25

2019

2019

### نسبة توطين الخبراء



### 

2021





عدد الاجتماعات - المعاينات عدد المخالفات

413

2020

4,679

نتائج التفتيش ا