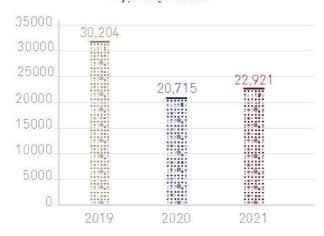

20000

15000

10000

5000

2019

معدل دمَّة الأحكام الجزئية

2020

حجم العمل العام

### معدل الفصل العام

10000 7,371 6000 4000 2000

2020

2021

حجم العمل

عدد الدعاوى المنجزة

نسبة وعمر القضايا المتداولة التي تجاوزت السنة %0.8 %0.6 %0.5 %0.4 %0.2 %0.0 %0 2021 2019 2020

(عבכ)

عدد الدعاوي المنجزّة

2019

328

3,835

معدل الفصل العام

| حجم العمل                             |                                            |                                                                                                                                                                                                                                                                                                                                                                                                                                                                                                                                                                                                                                                                                                                                                                                                                                                                                                                                                                                                                                                                                                                                                                                                                                                                                                                                                                                                                                                                                                                                                                                                                                                                                                                                                                                                                                                                                                                                                                                                                                                                                                                                | معدل مدّة الحكم من أول جلسة |                                                                                                                                                                                                                                                                                                                                                                                                                                                                                                                                                                                                                                                                                                                                                                                                                                                                                                                                                                                                                                                                                                                                                                                                                                                                                                                                                                                                                                                                                                                                                                                                                                                                                                                                                                                                                                                                                                                                                                                                                                                                                                                               |                                         |                                         |  |
|---------------------------------------|--------------------------------------------|--------------------------------------------------------------------------------------------------------------------------------------------------------------------------------------------------------------------------------------------------------------------------------------------------------------------------------------------------------------------------------------------------------------------------------------------------------------------------------------------------------------------------------------------------------------------------------------------------------------------------------------------------------------------------------------------------------------------------------------------------------------------------------------------------------------------------------------------------------------------------------------------------------------------------------------------------------------------------------------------------------------------------------------------------------------------------------------------------------------------------------------------------------------------------------------------------------------------------------------------------------------------------------------------------------------------------------------------------------------------------------------------------------------------------------------------------------------------------------------------------------------------------------------------------------------------------------------------------------------------------------------------------------------------------------------------------------------------------------------------------------------------------------------------------------------------------------------------------------------------------------------------------------------------------------------------------------------------------------------------------------------------------------------------------------------------------------------------------------------------------------|-----------------------------|-------------------------------------------------------------------------------------------------------------------------------------------------------------------------------------------------------------------------------------------------------------------------------------------------------------------------------------------------------------------------------------------------------------------------------------------------------------------------------------------------------------------------------------------------------------------------------------------------------------------------------------------------------------------------------------------------------------------------------------------------------------------------------------------------------------------------------------------------------------------------------------------------------------------------------------------------------------------------------------------------------------------------------------------------------------------------------------------------------------------------------------------------------------------------------------------------------------------------------------------------------------------------------------------------------------------------------------------------------------------------------------------------------------------------------------------------------------------------------------------------------------------------------------------------------------------------------------------------------------------------------------------------------------------------------------------------------------------------------------------------------------------------------------------------------------------------------------------------------------------------------------------------------------------------------------------------------------------------------------------------------------------------------------------------------------------------------------------------------------------------------|-----------------------------------------|-----------------------------------------|--|
|                                       |                                            | 2,492                                                                                                                                                                                                                                                                                                                                                                                                                                                                                                                                                                                                                                                                                                                                                                                                                                                                                                                                                                                                                                                                                                                                                                                                                                                                                                                                                                                                                                                                                                                                                                                                                                                                                                                                                                                                                                                                                                                                                                                                                                                                                                                          | 175                         |                                                                                                                                                                                                                                                                                                                                                                                                                                                                                                                                                                                                                                                                                                                                                                                                                                                                                                                                                                                                                                                                                                                                                                                                                                                                                                                                                                                                                                                                                                                                                                                                                                                                                                                                                                                                                                                                                                                                                                                                                                                                                                                               |                                         |                                         |  |
| 2,115                                 | 2,363                                      | 1119                                                                                                                                                                                                                                                                                                                                                                                                                                                                                                                                                                                                                                                                                                                                                                                                                                                                                                                                                                                                                                                                                                                                                                                                                                                                                                                                                                                                                                                                                                                                                                                                                                                                                                                                                                                                                                                                                                                                                                                                                                                                                                                           | 150                         | 150.6                                                                                                                                                                                                                                                                                                                                                                                                                                                                                                                                                                                                                                                                                                                                                                                                                                                                                                                                                                                                                                                                                                                                                                                                                                                                                                                                                                                                                                                                                                                                                                                                                                                                                                                                                                                                                                                                                                                                                                                                                                                                                                                         | 146                                     |                                         |  |
| 7,117                                 | 1100                                       |                                                                                                                                                                                                                                                                                                                                                                                                                                                                                                                                                                                                                                                                                                                                                                                                                                                                                                                                                                                                                                                                                                                                                                                                                                                                                                                                                                                                                                                                                                                                                                                                                                                                                                                                                                                                                                                                                                                                                                                                                                                                                                                                | 125                         |                                                                                                                                                                                                                                                                                                                                                                                                                                                                                                                                                                                                                                                                                                                                                                                                                                                                                                                                                                                                                                                                                                                                                                                                                                                                                                                                                                                                                                                                                                                                                                                                                                                                                                                                                                                                                                                                                                                                                                                                                                                                                                                               | 1 - 1 - 1 - 1 - 1 - 1 - 1 - 1 - 1 - 1 - |                                         |  |
| 10 10 10 1<br>10 10 10 1              | 1 1 mg                                     |                                                                                                                                                                                                                                                                                                                                                                                                                                                                                                                                                                                                                                                                                                                                                                                                                                                                                                                                                                                                                                                                                                                                                                                                                                                                                                                                                                                                                                                                                                                                                                                                                                                                                                                                                                                                                                                                                                                                                                                                                                                                                                                                | 100                         | 01-1-0                                                                                                                                                                                                                                                                                                                                                                                                                                                                                                                                                                                                                                                                                                                                                                                                                                                                                                                                                                                                                                                                                                                                                                                                                                                                                                                                                                                                                                                                                                                                                                                                                                                                                                                                                                                                                                                                                                                                                                                                                                                                                                                        |                                         | 95.85                                   |  |
| 11101                                 |                                            | 100 to 10 | 75                          | 100000<br>10000<br>10000<br>10000<br>10000<br>10000<br>10000<br>10000<br>10000                                                                                                                                                                                                                                                                                                                                                                                                                                                                                                                                                                                                                                                                                                                                                                                                                                                                                                                                                                                                                                                                                                                                                                                                                                                                                                                                                                                                                                                                                                                                                                                                                                                                                                                                                                                                                                                                                                                                                                                                                                                | 1 1 1 1 1 1 1 1 1 1 1 1 1 1 1 1 1 1 1   | 1 0 0 0 0 0 0 0 0 0 0 0 0 0 0 0 0 0 0 0 |  |
| ****                                  | 19:00.9                                    |                                                                                                                                                                                                                                                                                                                                                                                                                                                                                                                                                                                                                                                                                                                                                                                                                                                                                                                                                                                                                                                                                                                                                                                                                                                                                                                                                                                                                                                                                                                                                                                                                                                                                                                                                                                                                                                                                                                                                                                                                                                                                                                                | 50                          | 2 b + 4 b + 4 b + 4 b + 4 b + 4 b + 4 b + 4 b + 4 b + 4 b + 4 b + 4 b + 4 b + 4 b + 4 b + 4 b + 4 b + 4 b + 4 b + 4 b + 4 b + 4 b + 4 b + 4 b + 4 b + 4 b + 4 b + 4 b + 4 b + 4 b + 4 b + 4 b + 4 b + 4 b + 4 b + 4 b + 4 b + 4 b + 4 b + 4 b + 4 b + 4 b + 4 b + 4 b + 4 b + 4 b + 4 b + 4 b + 4 b + 4 b + 4 b + 4 b + 4 b + 4 b + 4 b + 4 b + 4 b + 4 b + 4 b + 4 b + 4 b + 4 b + 4 b + 4 b + 4 b + 4 b + 4 b + 4 b + 4 b + 4 b + 4 b + 4 b + 4 b + 4 b + 4 b + 4 b + 4 b + 4 b + 4 b + 4 b + 4 b + 4 b + 4 b + 4 b + 4 b + 4 b + 4 b + 4 b + 4 b + 4 b + 4 b + 4 b + 4 b + 4 b + 4 b + 4 b + 4 b + 4 b + 4 b + 4 b + 4 b + 4 b + 4 b + 4 b + 4 b + 4 b + 4 b + 4 b + 4 b + 4 b + 4 b + 4 b + 4 b + 4 b + 4 b + 4 b + 4 b + 4 b + 4 b + 4 b + 4 b + 4 b + 4 b + 4 b + 4 b + 4 b + 4 b + 4 b + 4 b + 4 b + 4 b + 4 b + 4 b + 4 b + 4 b + 4 b + 4 b + 4 b + 4 b + 4 b + 4 b + 4 b + 4 b + 4 b + 4 b + 4 b + 4 b + 4 b + 4 b + 4 b + 4 b + 4 b + 4 b + 4 b + 4 b + 4 b + 4 b + 4 b + 4 b + 4 b + 4 b + 4 b + 4 b + 4 b + 4 b + 4 b + 4 b + 4 b + 4 b + 4 b + 4 b + 4 b + 4 b + 4 b + 4 b + 4 b + 4 b + 4 b + 4 b + 4 b + 4 b + 4 b + 4 b + 4 b + 4 b + 4 b + 4 b + 4 b + 4 b + 4 b + 4 b + 4 b + 4 b + 4 b + 4 b + 4 b + 4 b + 4 b + 4 b + 4 b + 4 b + 4 b + 4 b + 4 b + 4 b + 4 b + 4 b + 4 b + 4 b + 4 b + 4 b + 4 b + 4 b + 4 b + 4 b + 4 b + 4 b + 4 b + 4 b + 4 b + 4 b + 4 b + 4 b + 4 b + 4 b + 4 b + 4 b + 4 b + 4 b + 4 b + 4 b + 4 b + 4 b + 4 b + 4 b + 4 b + 4 b + 4 b + 4 b + 4 b + 4 b + 4 b + 4 b + 4 b + 4 b + 4 b + 4 b + 4 b + 4 b + 4 b + 4 b + 4 b + 4 b + 4 b + 4 b + 4 b + 4 b + 4 b + 4 b + 4 b + 4 b + 4 b + 4 b + 4 b + 4 b + 4 b + 4 b + 4 b + 4 b + 4 b + 4 b + 4 b + 4 b + 4 b + 4 b + 4 b + 4 b + 4 b + 4 b + 4 b + 4 b + 4 b + 4 b + 4 b + 4 b + 4 b + 4 b + 4 b + 4 b + 4 b + 4 b + 4 b + 4 b + 4 b + 4 b + 4 b + 4 b + 4 b + 4 b + 4 b + 4 b + 4 b + 4 b + 4 b + 4 b + 4 b + 4 b + 4 b + 4 b + 4 b + 4 b + 4 b + 4 b + 4 b + 4 b + 4 b + 4 b + 4 b + 4 b + 4 b + 4 b + 4 b + 4 b + 4 b + 4 b + 4 b + 4 b + 4 b + 4 b + 4 b + 4 b + 4 b + 4 b + 4 b + 4 b + 4 b + 4 b + 4 b + 4 b + 4 b + 4 b + |                                         | 175475<br>175475<br>175475<br>177775    |  |
| 0 0 0 0 0 0 0 0 0 0 0 0 0 0 0 0 0 0 0 | 10.00                                      |                                                                                                                                                                                                                                                                                                                                                                                                                                                                                                                                                                                                                                                                                                                                                                                                                                                                                                                                                                                                                                                                                                                                                                                                                                                                                                                                                                                                                                                                                                                                                                                                                                                                                                                                                                                                                                                                                                                                                                                                                                                                                                                                | 25                          | 1 2 4 4 5 4<br>1 2 4 4 5 4<br>1 3 3 3 3 4<br>1 4 4 5 5 4                                                                                                                                                                                                                                                                                                                                                                                                                                                                                                                                                                                                                                                                                                                                                                                                                                                                                                                                                                                                                                                                                                                                                                                                                                                                                                                                                                                                                                                                                                                                                                                                                                                                                                                                                                                                                                                                                                                                                                                                                                                                      |                                         |                                         |  |
| 10 10 1<br>10 10 1<br>10 10 1         | 545445<br>14.00<br>14.00<br>14.00<br>14.00 | 2 - 72 = 7<br>7 - 7 - 7 - 7<br>2 - 2 - 2 - 2<br>4 - 4 - 4<br>- 4 - 4 - 3                                                                                                                                                                                                                                                                                                                                                                                                                                                                                                                                                                                                                                                                                                                                                                                                                                                                                                                                                                                                                                                                                                                                                                                                                                                                                                                                                                                                                                                                                                                                                                                                                                                                                                                                                                                                                                                                                                                                                                                                                                                       | _ 0 _                       |                                                                                                                                                                                                                                                                                                                                                                                                                                                                                                                                                                                                                                                                                                                                                                                                                                                                                                                                                                                                                                                                                                                                                                                                                                                                                                                                                                                                                                                                                                                                                                                                                                                                                                                                                                                                                                                                                                                                                                                                                                                                                                                               | 111741                                  | 111111                                  |  |
| 2019                                  | 2020                                       | 2021                                                                                                                                                                                                                                                                                                                                                                                                                                                                                                                                                                                                                                                                                                                                                                                                                                                                                                                                                                                                                                                                                                                                                                                                                                                                                                                                                                                                                                                                                                                                                                                                                                                                                                                                                                                                                                                                                                                                                                                                                                                                                                                           | (يوم)                       | 2019                                                                                                                                                                                                                                                                                                                                                                                                                                                                                                                                                                                                                                                                                                                                                                                                                                                                                                                                                                                                                                                                                                                                                                                                                                                                                                                                                                                                                                                                                                                                                                                                                                                                                                                                                                                                                                                                                                                                                                                                                                                                                                                          | 2020                                    | 2021                                    |  |

### عدد الدعاوى المنجزة 20000 15,136 15000 10,801 10,115 10000 5000 2019 2020 2021