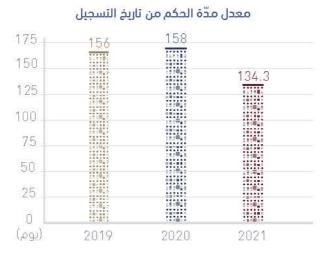

### معدل مدّة الحكم من أول حلسة

| 120   |                                       |         |                                         |  |
|-------|---------------------------------------|---------|-----------------------------------------|--|
| 100   |                                       |         |                                         |  |
| 80    | 83                                    | 80      | 10.1                                    |  |
| 60    | 10000                                 | 11.941  | 69.4                                    |  |
| 40    | 0 0 0 0 0 0 0 0 0 0 0 0 0 0 0 0 0 0 0 |         |                                         |  |
| 20    |                                       | 11:Wa1  | 1 7 1 1 1 1 1 1 1 1 1 1 1 1 1 1 1 1 1 1 |  |
| 0     |                                       | 11 TH 1 | + + + + + + + + + + + + + + + + + + +   |  |
| (يوم) | 2019                                  | 2020    | 2021                                    |  |

معدل مدّة الحكم من تاريخ التسجيل

100

20

(يوم)

2019

|      | نام والتأييد                             | معدل دمّة الأحك                                        |                                                                                            |
|------|------------------------------------------|--------------------------------------------------------|--------------------------------------------------------------------------------------------|
| %120 |                                          |                                                        |                                                                                            |
| %100 |                                          | 2000                                                   |                                                                                            |
| %80  | %82.5<br>1844                            | %84.8<br>•••••                                         | %83.1                                                                                      |
| %60  |                                          | 1 1 1 1 1 1 1 1 1 1 1 1 1 1 1 1 1 1 1                  |                                                                                            |
| %40  | 10 10 10 10 10 10 10 10 10 10 10 10 10 1 | **************************************                 | 1 0 0 0 0 0 0 0 0 0 0 0 0 0 0 0 0 0 0 0                                                    |
| %20- | 1 + + + + + + + + + + + + + + + + + + +  | 10-40-14<br>10-40-14<br>10-40-1<br>10-40-1<br>10-40-14 | 1 7 7 7 7 5<br>1 8 7 7 7 7 5<br>1 8 7 8 8 7 7 5<br>1 8 7 8 8 7 7 7 7 7 7 7 7 7 7 7 7 7 7 7 |
| %0   | 100 10 10 10 10 10 10 10 10 10 10 10 10  | **************************************                 | 1 0 0 0 0 0 0 0 0 0 0 0 0 0 0 0 0 0 0 0                                                    |
|      | 2019                                     | 2020                                                   | 2021                                                                                       |

### ترصد المحاكم الابتدائية أداءها عبر بطاقات الأداء

القضائية ونظام "راصد" لمؤشرات العمل القضائي الذي يوفِّر أداة موحدة لتعزيز الحوكمـة المؤسسـية، بما يضمن تحقيق الغايات الاستراتيجية وزيادة فاعلية وتميِّز العمليات الرئيسية، والارتقاء بكفاءة الأداء الداخلي ورفع الإنتاجية من خلال فهم ومتابعة النتائج الفعلية بشكل تسلسلي وتكاملي ومترابط من المستوى الاستراتيجي إلى المستوى التشغيلي وصولاً إلى مستوى أداء كل دائرة قضائية وكل قَاضٍ، وقد سجّل النظام معدلات أداء مرتفعة في المؤشرات خلال عام 2021 تجاوزت في أغلبها النتائج المحقّقة في السنوات الماضية، لاسيما مؤشرات: "معجل محّة الحكم من تاريخ التسجيل" و"معجل الفصل العام" و"معدل دقّة أحكام التأييد" و "معدل الإسناد" و"الدعاوي المتداولـة أكثـر مـن سنة".