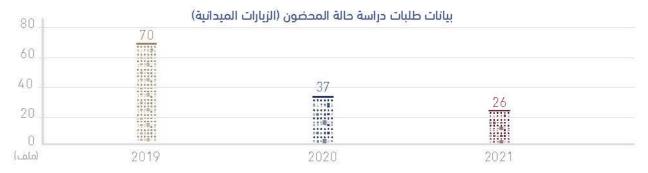

#### أهم أعمال محكمة الأحوال الشخصية

- 1 اعتماد التوقيع الرقميّ في الأحوال الشخصية بعد صحور قرار مجلس الوزراء 2021/36 بشأن استخدام المعاملات الرقمية لمحكمة الأحوال الشخصية.
- 2- صحور دليل الإجراءات التنظيمية في مسائل الأحوال الشخصية، الذي أنهى الكثير من المشاكل ورفع نسبة الصلح في التسويات، حيث يعتبر دليل شامل للإصلاح الأسرى وتطوير مسائل تقدير النفقات يوضح فيه النفقة والدخل للمساعدة في مسائل الصلح ودمَّة الأحكام.

3- عقد اتفاقية مع هيئة تنمية المجتمع لتفعيل دور مجالس الأحياء في الإصلاح الأسرى ليتمّ عقد جلسات الصلح في مجالس الأحياء خارج المكاتب والمحاكم.

#### البحث الاجتماعي

فيما يخصّ الناحية الاجتماعية فقد تلقّت المحاكم مجموعة من الطلبات من أطراف الدعوى تتعلق بحالة المحضون والأحقيّة في الحضانة، وتمّت معالجة هـذه الملفـات عبـر إجـراء مقابـلات وزيـارات ميدانية لدراسة كل حالة:









#### أهم أعمال المحكمة الجزائية الابتدائية

- 1- إنشاء محكمة متخصصة في غسل الأموال.
- 2- المشاركة في اقترام القوانين والتشريعات، مثال على ذلك:
  - قانون الجرائم والعقوبات.
- قانون مكافحة المواد المخدرة والمؤثرات العقلية.
  - قانون غسيل الأموال.
  - قانون الجرائم الإلكتروني.

#### أهم أعمال المحكمة المدنية الابتدائية

- 1- تفعيل مجلس المداولة حيث يقوم بمتابعة دوريَّة مؤشرات الأداء ونتائجها ويتمّ من خلالها عرض القضايا للمشورة. وتنظيم إنشاء وعمل الدوائر القضائية وتعزز من الثقافية القانونية بين قضاة المحكمـة ويطـرح فيهـا قضائا لتبادل الآراء.
- 2- إصدار القرار المسبب المنهى للخصوصة التي لا تتجاوز قيمتها مليون درهـم.
- 3- إقامـة ورش عمـل توعويـة مجتمعيـة فـي تبيـان الحقوق والواجبات للسلطة القضائية والجهات الخارجية ومعاوني القضاة.
  - 4- إنشاء دائرة الخبرة المدنية الجزئية والكلية.

# أهم أعما