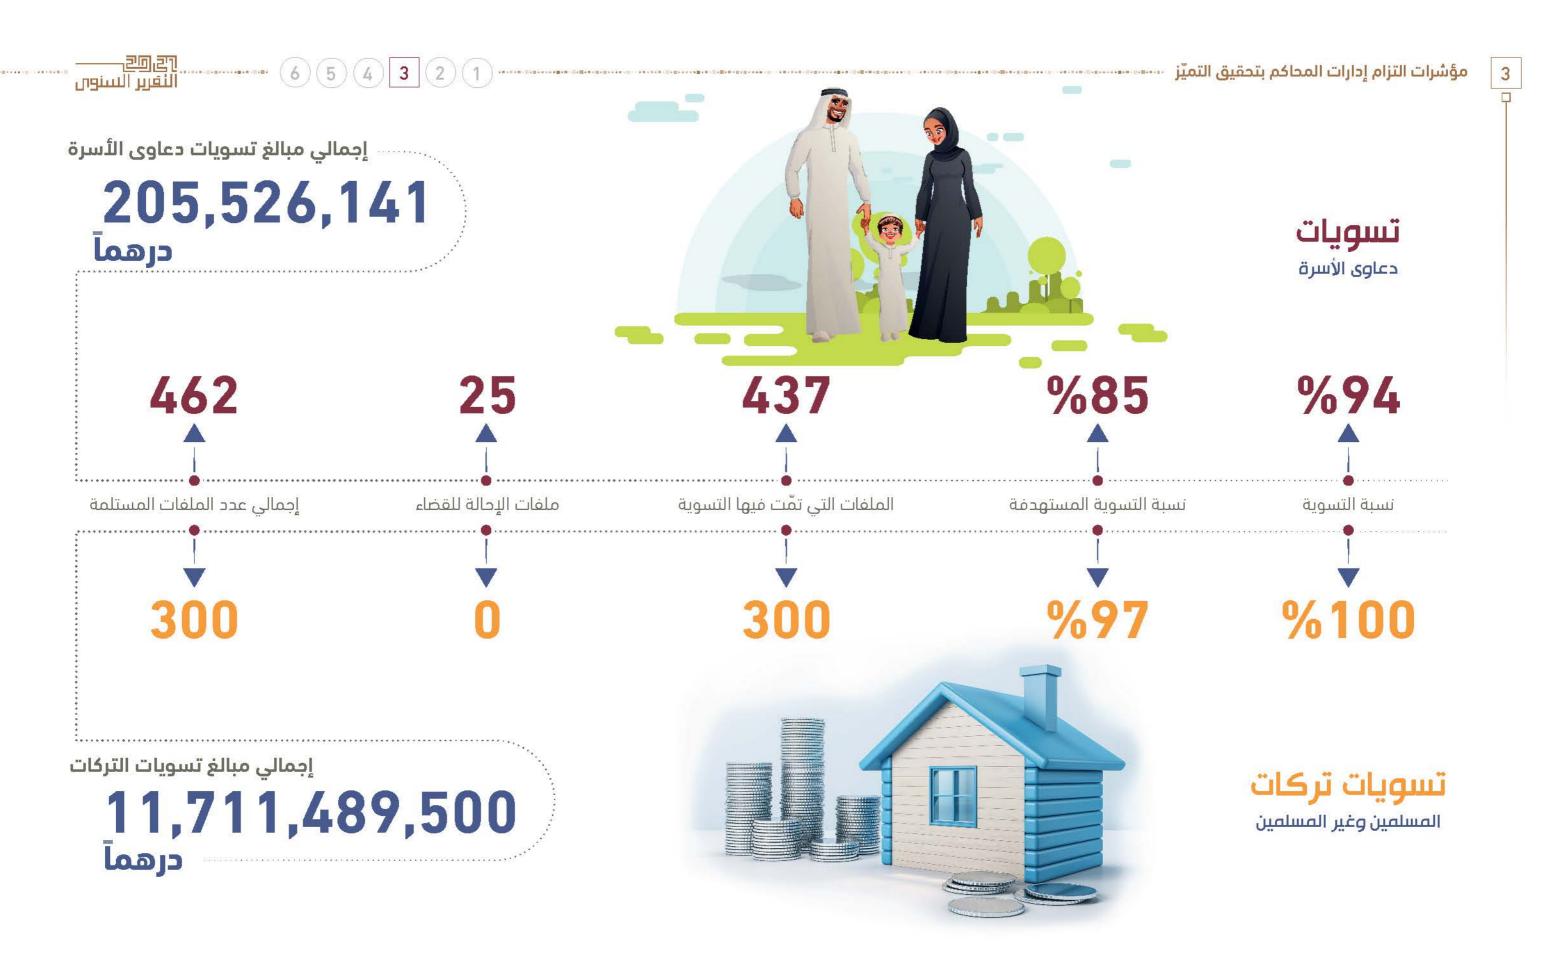

سب التسوية المرتفعة التي تجاوزت القيم المستهدفة لعام 2021، ما يدعم فاعلية أساليب التسامح والحلول الوديَّة البديلـة التي تتبنَّاهـا المحاكم لحل النزاعات دون إحالتها للقضاء، حيث وصلت نسبة التسويات في دعاوى الأسرة إلى 94% بعدد 437 تسوية. وفاقت تسويات التركات النسبة المستهدفة بتحقيقها نسبة 100% لعدد 300 ملف تسوية.

إجمالي التسويات

3,022 تسوية

# الملفات المنتهية

ملف خبرة 🔿 1,070ملف

نزاع تجاري أ 725 ملف

نزاع عقاري 👌 199 ملف

نزاع مدني 🖒 146 ملف

التسوية الودية للمنازعات

احصائىات

مركز التسوية الودية للمنازعات

نسبة إنجاز اتفاقيات الصلح الرقمية

%100

التسويات الرقمية

الطلبات الذكيّة المنفذة 23,793طلب

طلبات خدمة وياك المنفذة

3,445 طلب

إجمالي مبالغ التسوية

نسبة التسوية

%87.9

6,531,970,672

المعدل العام

معدل التسوية (من تاريخ التسجيل)

معدل الفصل (من تاريخ الجلسة الأولى)

آیام















### جهود متواصلة لتعزيز اتفاقيات الصلح مبادرة اتفاقية الصلح في يوم واحد

وتهدف هذه المبادرة لنشر ثقافة الحلول البديلة، حيث تمّ تنفيذها بنسبة 100% من خلال إشراك القطاع العام والخاص والأفراد وتشجيعهم على عمل التسوية وتوثيقها للحصول على قوة السند التنفيذي.

التزاماً بالإجراءات الاحترازية والتباعد منذ بداية جائحة كوفيد-19 تمّ تحويل خدمات الكاتب العجل العام

من المبنى الرئيسي إلى كافة الغروع الأخرى التابعة لإدارة الكاتب العجل الخارجية، ويظهر فيما يلى

إجمالي الطلبات المنجزة خلال عام 2021 حسب

قنوات تقديم الخدمة للكاتب العدل العام:

الكاتب العدل

الطلبات المنجزة

### تطوير إجراءات قسم القيد والمتابعة

وتهدف المبادرة إلى تطوير إجراءات العمل الحالية وتحديد أوجه القصور من خلال وضع خطة لتطوير نظم العمل وتبسيط الإجراءات وتمّ إنجازها بنسبة 100%.

### لإتمام المعاملة لفئتى كبار السن وأصحاب الهم