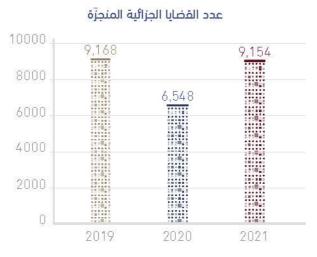

المحكمة الجزائية الابتدائية

ودعاوى الأحداث والأسرة.

إحدى المحاكم المتخصصة في المحاكم الابتدائية،

يترأسها رئيس يتبع من حيث الإشراف الإدارى لرئيس

المحاكم الابتدائية. تختصّ بالنظر في جميع القضايا

الجزائية، من الجنايات والجنح والمخالفات بأنواعها

وتشمل القضايا المرورية ودعاوى الهجرة والإقامة

سعادة القاضي **د. عبدالله سيف الشامسي** رئيس المحكمة الجزائية الابتدائية