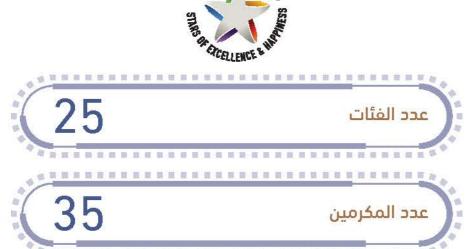

الولاء لحى الموظفين. وحصدت مؤخراً محاكم دبى الفئـة البرونزيـة ضمن جوائر الأعمال الدولية (Bronze Stevie) عن فئة فريق عمل الموارد البشرية. وهي ثمار للجوود المبذولة لفريق عمل المبادرة منذ انطلاقها في عام 2016.



#### تنمية وتعزيز الابتكار لدى الموظفين

تبنَّت محاكم دبي مـن خلال مبادرة ابتكر مع المـوارد البشرية تعزيز ثقافة الابتكار ومكافأة جهلود المواهب بهدف رسم ملامح محاكم دبى المستقبلية والحفاظ على الموارد البشرية ما يؤدي إلى رفع مؤشر السعادة والتناغم في بيئة العمل. حيث تستهدف لمبادرة

موظفى محاكم دبى بالإضافة إلى الأساتذة وطلبة وطالبات الجامعات والكلبات الحكومية والخاصة في الدولة، ويتمّ التركيز من خلال المبادرة على تقديم أفكار ابتكارية تتعلق بتطوير إجراءات الموارد البشرية، كما تلقّت المحاكم مجموعة من الأفكار والملاحظات من خلال مجلس محمله بن راشد الذكي.

#### الاهتمام بالمهارات والمواهب





## نجوم التميّز والسعادة

يأتي برنامج نجوم التميز والسعادة في محاكم دبي من منطلق رؤية محاكم دبى «محاكم رائدة متميزة عالمياً»، والـذي يهـدف إلى تعزيز البيئة الداخليـة المحفزة على التّميز والابتكار، وتوفير كافة الوسائل والسبل لتطوير الأداء، ورفع نسبة سعادة المتعاملين الداخليين والخارجيين، والـذي يعتبر مـن أولويـات

المحاكم والعاملين فيها من خلال رعاية وإدارة أنشطة الجودة في محاكم دبي في إطار التّميز، ومن أهم ما جاء من تحديث في الإصدار الثامن من منهجية البرنامج إضافة الفئة الإشرافية ضمن فئاتها، وقد تمّ في هذا العام تكريم 35 موظف ينتمون إلى 25 فئة مشاركة في البرنامـج.

ري روي —— النقرير السنوس







# الاستثمار عبر التدريب

مهارات كواردها البشرية، بهدف رفع مستوى الأداء الحورات التحريبية وورشات العمل التي تستهدف وتحقيق الجــودة العاليـة والتميــز فــي تنفيــذ برامــج الموظفيـن والقضــاة.

تو