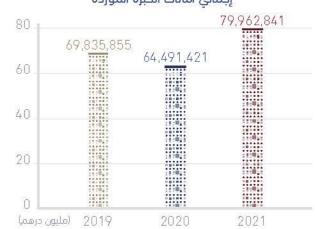

ونحن في محاكم دبي كان قرارنا هو التغيير الحتمي نحو التحوّل الرقمي في خدمات محاكم دبي، وكان قراراً متلائماً مع توجّه حكومة دبي والإمارات نحو التغيّر الأحدث الرقمي في كل مجالات أعمال الحكومة، فجاءت النتائج مبشّرة بنسبة 100%

من عادية وإلكترونية إلى رقمية، موفرة باقةً من الخدمات المتنوعة.

ولم يأت هذا التغيير وتحقيق الأهداف المرجوة منه عبثاً، بل جاء نتيجة تخطيط استراتيجي مدروس وفق الخطّة الاستراتيجية لمحاكم دبي 2017-2021، التي ركّزت على الريادة والتنافسية والخكاء والاستدامة والابتكار واستشراف المستقبل في النظام القضائي والإداري، عبر مشاريع ومبادرات استهدفت التطوير الشامل للخدمات في المحاكم وتسخير التقنيات الحديثة في تطوير العمل القضائي، وتحقيق الأهداف المرجوة منها، من خلال خدمات مبتكرة وسريعة ترتقي بمستوى الأداء لتحقيق عدالة نافخة تتسم بالدّقة والسرعة وتقدم خدمات قضائية ميسرة الوصول للجميع.

ويوثّق التقرير السنوي لمحاكم دبي للعام 2021، الذي حمـل عنوان العدالة الرقمية وصنـع المستقبل، الإنجازات التي حققتها محاكم دبي وخاصّة على صعيد تطوير وتوسيع خدماتها الرقمية، حيـث اسـتطاعت المحاكـم تحويل خدماتها بنسـبة 100% مـن إلكترونيـة وعادية إلى رقميـة، موفرة باقـة من الخدمات المتنوعة.