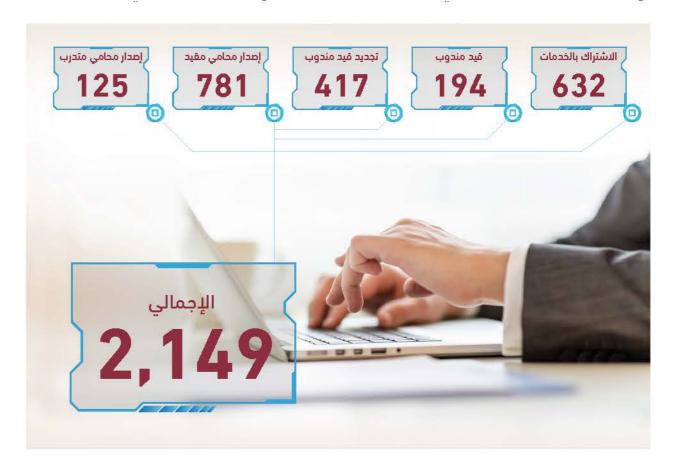

المعتمدة في محاكم دبي.



2,468

حالة

#### ذری

تتيح خدمة ذرى تناول القضايا عن طريق خاصية الاجتماع الافتراضي بين القاضي والمتهم أو المسجون، ويتمّ سنوياً عرض عدد من المطلوبين والمحبوسين على قضاة التنفيذ من خلال برنامج ذرى.



20,922

محادثة

#### المحادثة الفورية

تختص الخدمة بالردّ على استفسارات المتعاملين حول الإجراءات والخدمات المتعلقة بمحاكم دبي من خلال نظام المراسلة النصيّة الفورية على موقع محاكم دبي الإلكتروني.









# نتائج برامج المحاكم أعوان القضاء الملفات المنقولة للأرشيف الوطني AD JI تحقيق إيرادات بقيمة 165,000 درهمآ

#### خدمات المحامين

إضافةً إلى حلف اليمين القانونية أمام دائرتي الاستئناف والتمييز، وخدمات الحصول على قيـد وتجديد وإلغاء منحوب محامى. تتضمن خدمات المحامين الاشتراك بالخدمات الإلكترونية لمكتب المحاماة والأعطال التقنية وإصدار شهادة حضور قضايا محامى مقيد ومتدرب،





17,665

إحصائيات خدمة الترجمة

#### خدمة الترجمة

تتيح هذه الخدمة تقديم خدمات الترجمة الشفوية المجانية لمتعاملي محاكم دبى غير الناطقين باللغة العربية أمام السلطة القضائية والكادر الإداري بالإضافة إلى الترجمـة النصيّـة للوثائق والمستندات القضائية والإدارية من اللغة العربية إلى اللغة المطلوبة والعكس.













برعاية كريمة من سمو الشيخ مكتوم بن محمد بن راشد آل مکتوم نائب حاکم دبی نائب رئیس مجلس الوزراء وزير المالية رئيس مجلس دبي القضائي، مثّلت محاكم دبي دولة الإمارات باستضافة مؤتمر الاتحاد الدولى لمأموري الضبط القضائي الرابع والعشرين خلال عـام 2021م، حيث تمّ الإعلان عن فوز دبي باستضافة المؤتمر في أبريل عام 2018م، خلال مشاركتها بأعمال المؤتمر الثالث والعشرين الذي عُقد في العاصمة التايلنديـة بانكـوك.

العدالـة الرقميـة.. فـرص جديـدة لمأمـوري الضبط القضائي

يشكِّل المؤتمر منبراً نموذجياً