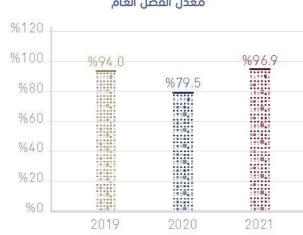

## نتائج مؤشرات السعادة بمحاكم دبي\*

\*من خلال طرح سؤال عن مدى السعادة

### نتائج استبيان حكومة دبى لسعادة الموظفين

| 100 |                                                                                                        |                                                    |                                                |
|-----|--------------------------------------------------------------------------------------------------------|----------------------------------------------------|------------------------------------------------|
| 80  | <u>%82</u>                                                                                             | %85                                                | %88<br>                                        |
| 60  | 10-10-0<br>10-11-0<br>10-4-0-1<br>10-4-0-1<br>10-4-0-1<br>10-4-0-1<br>10-4-0-1<br>10-4-0-1<br>10-4-0-1 | 1947                                               | 11 W 1<br>11 W 1<br>11 W 1                     |
| 40  | 1.7 mg r<br>1.7 mg r<br>1.7 mg r<br>1.7 mg r<br>1.7 mg r<br>1.7 mg r<br>1.7 mg r                       | 10 Mag                                             | 10 000<br>10 000<br>10 000<br>10 000<br>10 000 |
| 20  | 2 7 1 1 2 2 2 2 2 2 2 2 2 2 2 2 2 2 2 2                                                                | ## 1989<br>4 1 4 1 4 1 1 1 1 1 1 1 1 1 1 1 1 1 1 1 | 15.01<br>15.01<br>15.01                        |
| 0   | 1 中 1 年 2 中<br>中 1 中 2 中 3 中<br>日 1 日 1 日 1 日 1 日 1 日 1 日 1 日 1 日 1 日 1                                | 11794<br>11794<br>11744<br>11744<br>11744<br>11744 | 11 1 1 1 1 1 1 1 1 1 1 1 1 1 1 1 1 1 1         |
|     | 2019                                                                                                   | 2020                                               | 2021                                           |

# امتثالاً لرؤيتها «محاكـم رائـدة متميـزة عالميـاً». وقد كشفت نتائج مؤشرات السعادة في المحاكم ارتفاعاً في نسب تحقيق السعادة لدى الموظفين حيث بلغت نسبة 98% مقارنة بسنة 2020 التي بلغت فيها نسبة السعادة 96%.