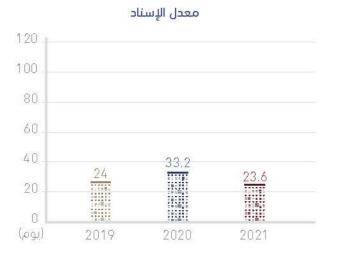

### ترصد المحاكم الابتدائية أداءها عبر بطاقات الأداء

القضائية ونظام "راصد" لمؤشرات العمل القضائي الذي يوفِّر أداة موحدة لتعزيز الحوكمـة المؤسسـية، بما يضمن تحقيق الغايات الاستراتيجية وزيادة فاعلية وتميِّز العمليات الرئيسية، والارتقاء بكفاءة الأداء الداخلي ورفع الإنتاجية من خلال فهم ومتابعة النتائج الفعلية بشكل تسلسلي وتكاملي ومترابط من المستوى الاستراتيجي إلى المستوى التشغيلي وصولاً إلى مستوى أداء كل دائرة قضائية وكل قَاضٍ، وقد سجّل النظام معدلات أداء مرتفعة في المؤشرات خلال عام 2021 تجاوزت في أغلبها النتائج المحقّقة في السنوات الماضية، لاسيما مؤشرات: "معجل محّة الحكم من تاريخ التسجيل" و"معجل الفصل العام" و"معدل دقّة أحكام التأييد" و "معدل الإسناد" و"الدعاوي المتداولـة أكثـر مـن سنة".