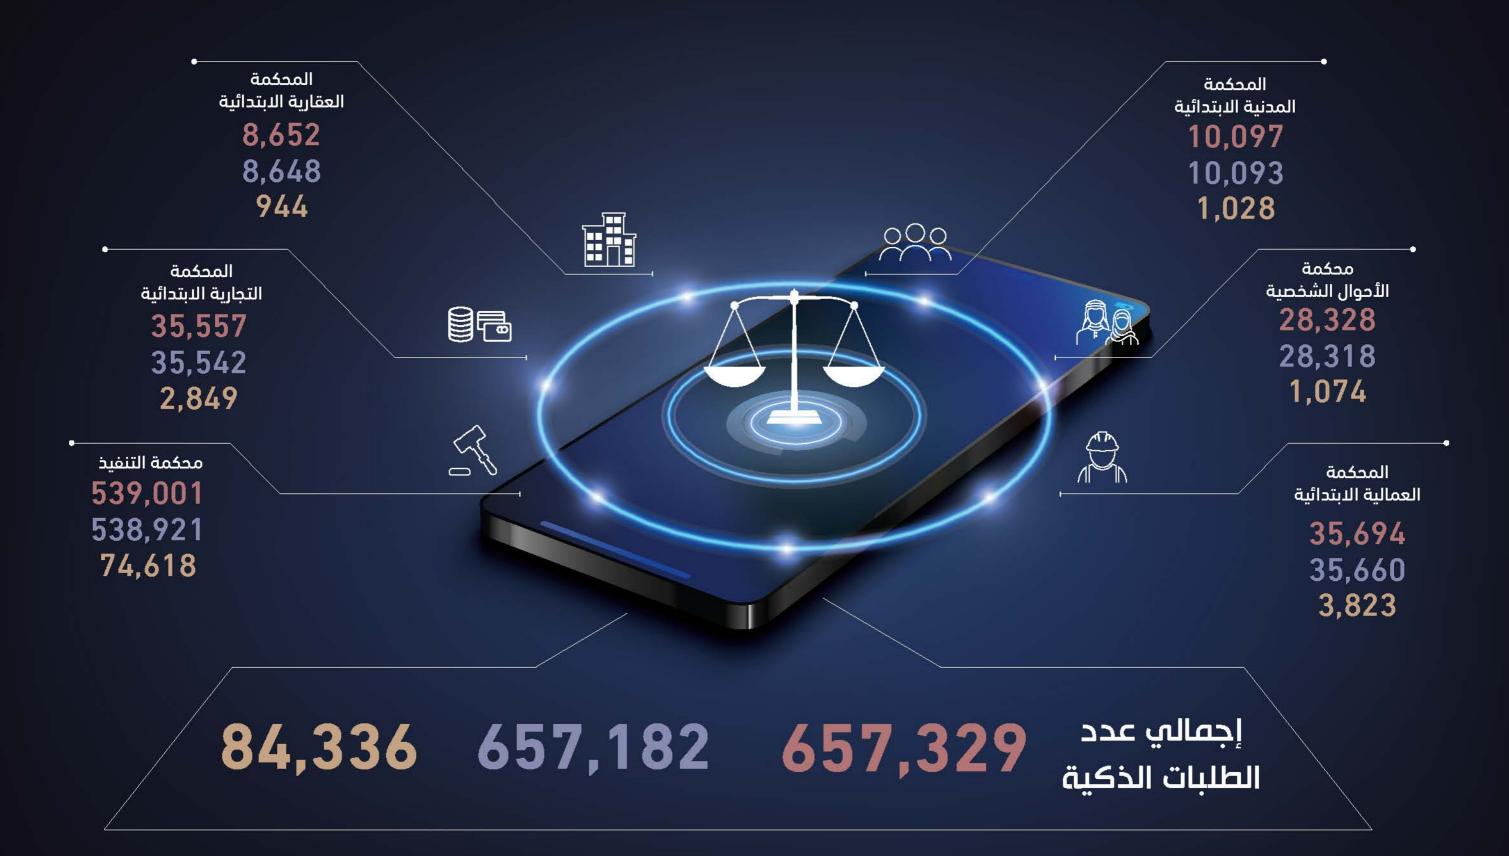

# نتائج استبيان حكومة دبى لسعادة المتعاملين

عدد الزوار 1,158,929

المتفاعلون

\* Google analytics

ري وج—— النفرير السنوں 6 5 4 3 2 1

التعريف المؤشر معدل عدد الأيام من تاريخ التسجيل إلى تاريخ معدل الإسناد في المحاكم الابتدائية الدعاوي التي شُجّلت منذ أكثر من سنة الدعاوى المتداولة لأكثر من سنة ومازالت متداولة الدعاوي التي سُجّلت منذ أكثر من سنتين عمر الدعاوي المتداولة (نسبة الدعاوي أكثر ومازالت متداولة من سنتين) مدة تداول الدعوى من تاريخ أول جلسة حتى معدل مدة الحكم من أول جلسة إصدار الحكم نسبة الأحكام الصادرة مقارنةً بالدعاوي معدل الفصل العام المسحلة خلال العام معدل الأحكام (الجزئية) المؤيدة من الأحكام معدل دقة الأحكام الجزئية التي تم الطعن عليها معدل الأحكام (الكلية) المؤيدة من الأحكام معدل دقة الأحكام الكلية التي تم الطعن عليها الدعاوى التي سُجِّلت منذ أكثر من سنة ومازالت متداولة نسبة عمر الدعاوى المتداولة أحوال نفس مسلمين لأكثر من سنة نسبة عمر الدعاوى المتداولة أحوال نفس غير مسلمين لأكثر من سنة الدعاوي التي سُجّلت منذ أكثر من سنة ومازالت متداولة معدل عدد الأحكام التي يُصدرها القاضي خلال الإنتاجية القضائية عدد الأيام من تاريخ تمام الإعلان على عدد المعدل العام لمدة التنفيذ من تاريخ تمام الإعلان متوسط المدة اللازمة لصدور أمر الأداء وإنفاذ العقود التجارية منذ القيد ولغاية صدور الأمر مؤشر أوامر الأداء