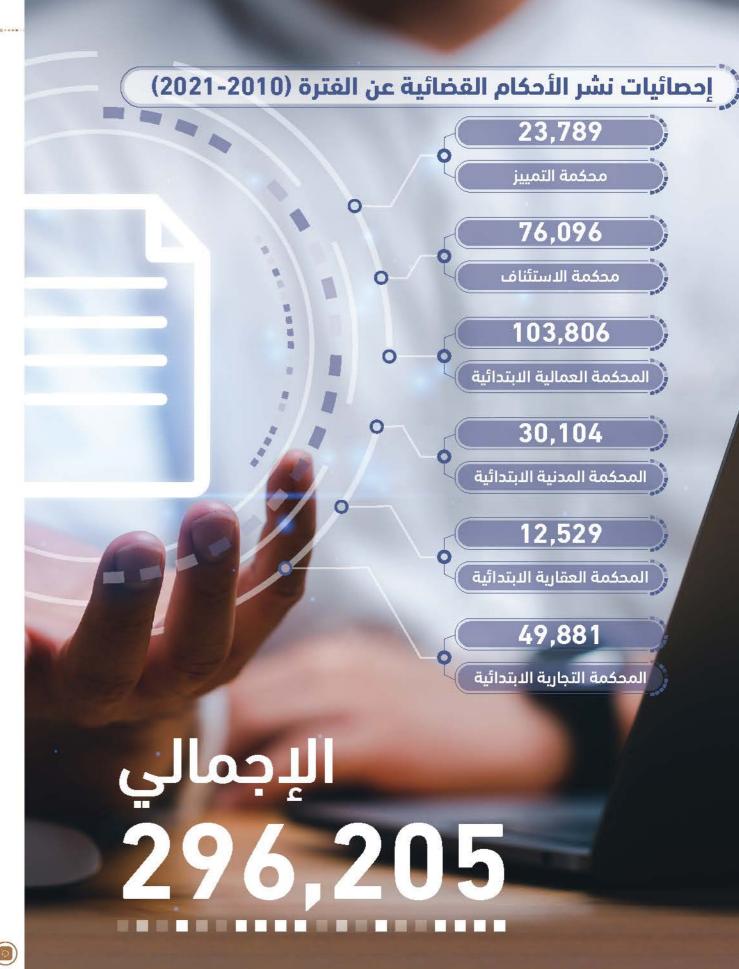

تداول الدعوى من تاريخ أول جلسة حتى معدل مدة الحكم من أول جلسة إصدار الحكم نسبة الأحكام الصادرة مقارنةً بالدعاوي معدل الفصل العام المسحلة خلال العام معدل الأحكام (الجزئية) المؤيدة من الأحكام معدل دقة الأحكام الجزئية التي تم الطعن عليها معدل الأحكام (الكلية) المؤيدة من الأحكام معدل دقة الأحكام الكلية التي تم الطعن عليها الدعاوى التي سُجِّلت منذ أكثر من سنة ومازالت متداولة نسبة عمر الدعاوى المتداولة أحوال نفس مسلمين لأكثر من سنة نسبة عمر الدعاوى المتداولة أحوال نفس غير مسلمين لأكثر من سنة الدعاوي التي سُجّلت منذ أكثر من سنة ومازالت متداولة معدل عدد الأحكام التي يُصدرها القاضي خلال الإنتاجية القضائية عدد الأيام من تاريخ تمام الإعلان على عدد المعدل العام لمدة التنفيذ من تاريخ تمام الإعلان متوسط المدة اللازمة لصدور أمر الأداء وإنفاذ العقود التجارية منذ القيد ولغاية صدور الأمر مؤشر أوامر الأداء







### مؤشرات الأداء العامة للمحاكم بدرجاتها الثلاث مستحصص والمستحصص





سعادة القاضي محمد مبارك السبوسي رئيس المحاكم الابتدائية



### معدل مدّة الحكم من أول حلسة

| 120   |                                       |         |                                         |  |
|-------|---------------------------------------|---------|-----------------------------------------|--|
| 100   |                                       |         |                                         |  |
| 80    | 83                                    | 80      | 10.1                                    |  |
| 60    | 10000                                 | 11.941  | 69.4                                    |  |
| 40    | 0 0 0 0 0 0 0 0 0 0 0 0 0 0 0 0 0 0 0 |         |                                         |  |
|