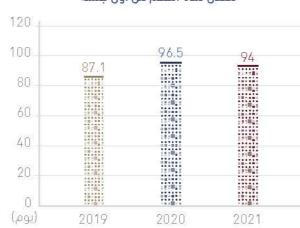

## نتائج مؤشرات السعادة بمحاكم دبي\*

\*من خلال طرح سؤال عن مدى السعادة

### نتائج استبيان حكومة دبى لسعادة الموظفين

| 100 |                                                                                                        |                                                    |                                                |
|-----|--------------------------------------------------------------------------------------------------------|----------------------------------------------------|------------------------------------------------|
| 80  | <u>%82</u>                                                                                             | %85                                                | %88<br>                                        |
| 60  | 10-10-0<br>10-11-0<br>10-4-0-1<br>10-4-0-1<br>10-4-0-1<br>10-4-0-1<br>10-4-0-1<br>10-4-0-1<br>10-4-0-1 | 1947                                               | 11 W 1<br>11 W 1<br>11 W 1                     |
| 40  | 1.7 mg r<br>1.7 mg r<br>1.7 mg r<br>1.7 mg r<br>1.7 mg r<br>1.7 mg r<br>1.7 mg r                       | 10 Mag                                             | 10 000<br>10 000<br>10 000<br>10 000<br>10 000 |
| 20  | 2 7 1 1 2 2 2 2 2 2 2 2 2 2 2 2 2 2 2 2                                                                | ## 1989<br>4 1 4 1 4 1 1 1 1 1 1 1 1 1 1 1 1 1 1 1 | 15.01<br>15.01<br>15.01                        |
| 0   | 1 中 1 年 2 中<br>中 1 中 2 中 3 中<br>日 1 日 1 日 1 日 1 日 1 日 1 日 1 日 1 日 1 日 1                                | 11794<br>11794<br>11744<br>11744<br>11744<br>11744 | 11 1 1 1 1 1 1 1 1 1 1 1 1 1 1 1 1 1 1         |
|     | 2019                                                                                                   | 2020                                               | 2021                                           |

# امتثالاً لرؤيتها «محاكـم رائـدة متميـزة عالميـاً». وقد كشفت نتائج مؤشرات السعادة في المحاكم ارتفاعاً في نسب تحقيق السعادة لدى الموظفين حيث بلغت نسبة 98% مقارنة بسنة 2020 التي بلغت فيها نسبة السعادة 96%.