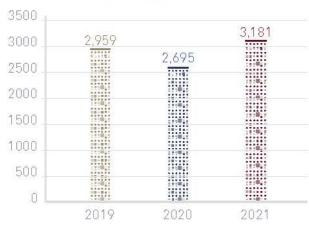

### عدد الدعاوى المنجزة 20000 15,136 15000 10,801 10,115 10000 5000 2019 2020 2021