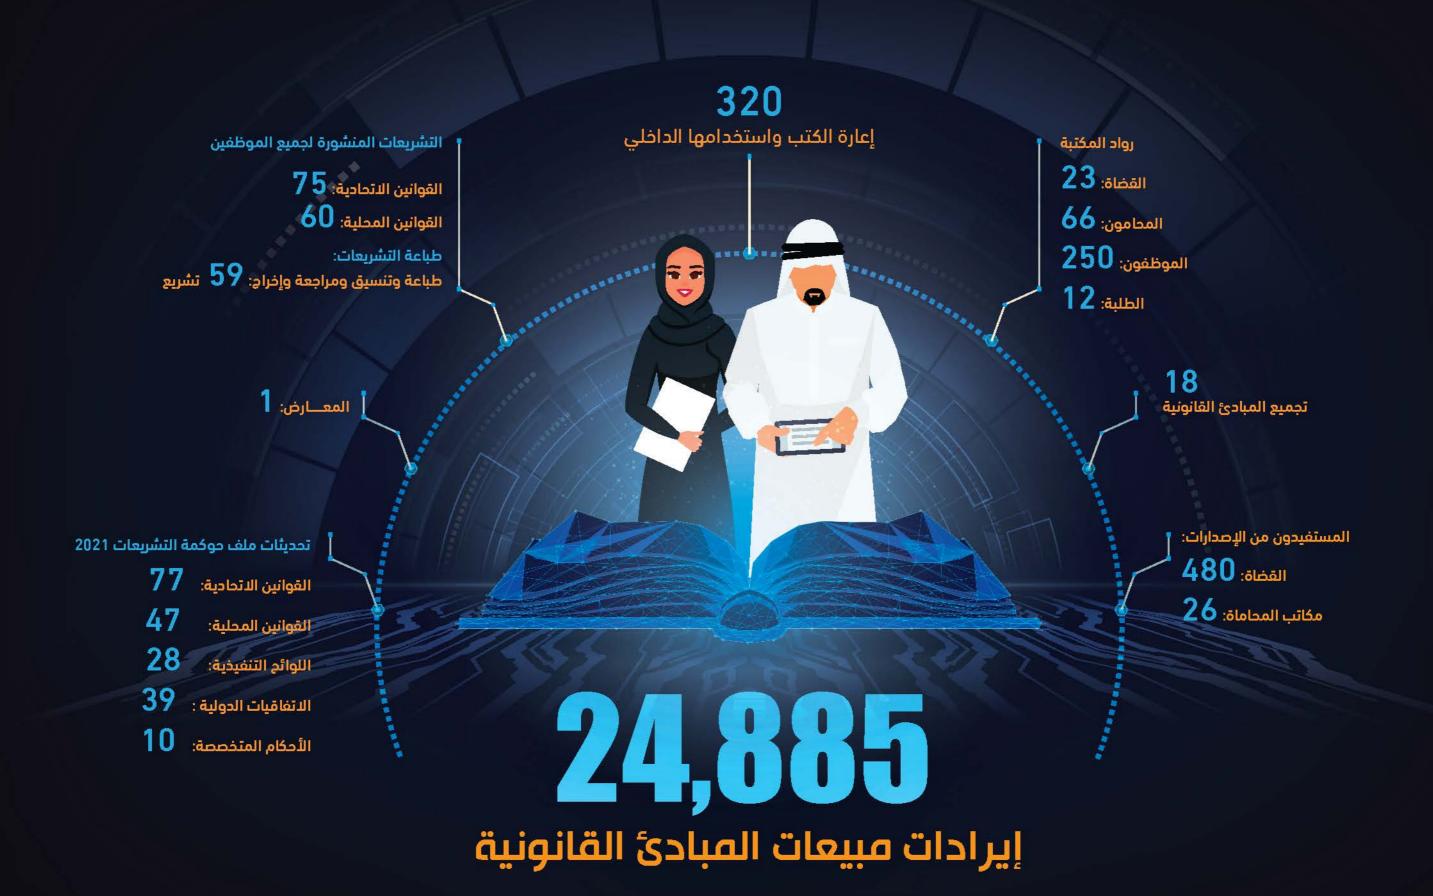

حول الإجراءات والخدمات المتعلقة بمحاكم دبي من خلال نظام المراسلة النصيّة الفورية على موقع محاكم دبي الإلكتروني.









# نتائج برامج المحاكم أعوان القضاء الملفات المنقولة للأرشيف الوطني AD JI تحقيق إيرادات بقيمة 165,000 درهمآ

#### خدمات المحامين

إضافةً إلى حلف اليمين القانونية أمام دائرتي الاستئناف والتمييز، وخدمات الحصول على قيـد وتجديد وإلغاء منحوب محامى. تتضمن خدمات المحامين الاشتراك بالخدمات الإلكترونية لمكتب المحاماة والأعطال التقنية وإصدار شهادة حضور قضايا محامى مقيد ومتدرب،





17,665

إحصائيات خدمة الترجمة

#### خدمة الترجمة

تتيح هذه الخدمة تقديم خدمات الترجمة الشفوية المجانية لمتعاملي محاكم دبى غير الناطقين باللغة العربية أمام السلطة القضائية والكادر الإداري بالإضافة إلى الترجمـة النصيّـة للوثائق والمستندات القضائية والإدارية من اللغة العربية إلى اللغة المطلوبة والعكس.













برعاية كريمة من سمو الشيخ مكتوم بن محمد بن راشد آل مکتوم نائب حاکم دبی نائب رئیس مجلس الوزراء وزير المالية رئيس مجلس دبي القضائي، مثّلت محاكم دبي دولة الإمارات باستضافة مؤتمر الاتحاد الدولى لمأموري الضبط القضائي الرابع والعشرين خلال عـام 2021م، حيث تمّ الإعلان عن فوز دبي باستضافة المؤتمر في أبريل عام 2018م، خلال مشاركتها بأعمال المؤتمر الثالث والعشرين الذي عُقد في العاصمة التايلنديـة بانكـوك.

العدالـة الرقميـة.. فـرص جديـدة لمأمـوري الضبط القضائي

يشكِّل المؤتمر منبراً نموذجياً لتبادل الرؤى بيـن المتخصصين في المجال القضائي وتسريع رقمنة النظـام القانوني والابتكار في المهنـة وأفضـل ممارسات تنفيذ الأحكام في مرحلة ما بعد

وحمل المؤتمر عنوان العدالة الرقمية.. فرص جديدة لمأموري الضبط القضائي، كونه بشكل حافزاً لمزيد من التعاون مع الشركاء الدوليين لتأهيل جيل جديد

من الخبراء القانونيين في