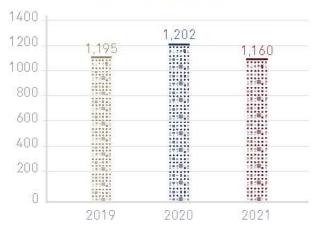

20000

15000

10000

5000

2019

معدل دمَّة الأحكام الجزئية

2020

حجم العمل العام