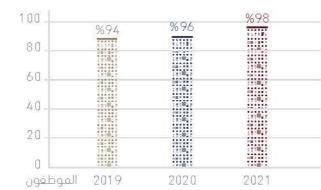

## نتائج مؤشرات السعادة بمحاكم دبي\*

\*من خلال طرح سؤال عن مدى السعادة

# امتثالاً لرؤيتها «محاكـم رائـدة متميـزة عالميـاً». وقد كشفت نتائج مؤشرات السعادة في المحاكم ارتفاعاً في نسب تحقيق السعادة لدى الموظفين حيث بلغت نسبة 98% مقارنة بسنة 2020 التي بلغت فيها نسبة السعادة 96%.