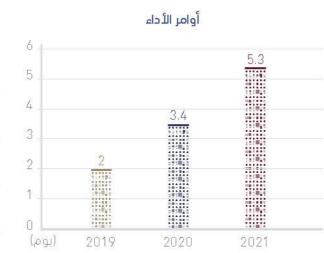

# نتائج استبيان حكومة دبى لسعادة المتعاملين

عدد الزوار 1,158,929

المتفاعلون

\* Google analytics

ري وج—— النفرير السنوں 6 5 4 3 2 1

التعريف المؤشر معدل عدد الأيام من تاريخ التسجيل إلى تاريخ معدل الإسناد في المحاكم الابتدائية الدعاوي التي شُجّلت منذ أكثر من سنة الدعاوى المتداولة لأكثر من سنة ومازالت متداولة الدعاوي التي سُجّلت منذ أكثر من سنتين عمر الدعاوي المتداولة (نسبة الدعاوي أكثر ومازالت متداولة من سنتين) مدة تداول الدعوى من تاريخ أول جلسة حتى معدل مدة الحكم من أول جلسة إصدار الحكم نسبة الأحكام الصادرة مقارنةً بالدعاوي معدل الفصل العام المسحلة خلال العام معدل الأحكام (الجزئية) المؤيدة من الأحكام معدل دقة الأحكام الجزئية التي تم الطعن عليها معدل الأحكام (الكلية) المؤيدة من الأحكام معدل دقة الأحكام الكلية التي تم الطعن عليها الدعاوى التي سُجِّلت منذ أكثر من سنة ومازالت متداولة نسبة عمر الدعاوى المتداولة أحوال نفس مسلمين لأكثر من سنة نسبة عمر الدعاوى المتداولة أحوال نفس غير مسلمين لأكثر من سنة الدعاوي التي سُجّلت منذ أكثر من سنة ومازالت متداولة معدل عدد الأحكام التي يُصدرها القاضي خلال الإنتاجية القضائية عدد الأيام من تاريخ تمام الإعلان على عدد المعدل العام لمدة التنفيذ من تاريخ تمام الإعلان متوسط المدة اللازمة لصدور أمر الأداء وإنفاذ العقود التجارية منذ القيد ولغاية صدور الأمر مؤشر أوامر الأداء