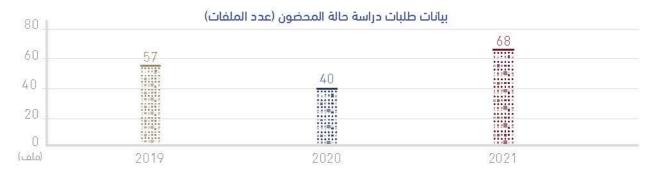

ورات







#### أهم أعمال محكمة الأحوال الشخصية

- 1 اعتماد التوقيع الرقميّ في الأحوال الشخصية بعد صحور قرار مجلس الوزراء 2021/36 بشأن استخدام المعاملات الرقمية لمحكمة الأحوال الشخصية.
- 2- صحور دليل الإجراءات التنظيمية في مسائل الأحوال الشخصية، الذي أنهى الكثير من المشاكل ورفع نسبة الصلح في التسويات، حيث يعتبر دليل شامل للإصلاح الأسرى وتطوير مسائل تقدير النفقات يوضح فيه النفقة والدخل للمساعدة في مسائل الصلح ودمَّة الأحكام.

3- عقد اتفاقية مع هيئة تنمية المجتمع لتفعيل دور مجالس الأحياء في الإصلاح الأسرى ليتمّ عقد جلسات الصلح في مجالس الأحياء خارج المكاتب والمحاكم.

#### البحث الاجتماعي

فيما يخصّ الناحية الاجتماعية فقد تلقّت المحاكم مجموعة من الطلبات من أطراف الدعوى تتعلق بحالة المحضون والأحقيّة في الحضانة، وتمّت معالجة هـذه الملفـات عبـر إجـراء مقابـلات وزيـارات ميدانية لدراسة كل حالة:









#### أهم أعمال المحكمة الجزائية الابتدائية

- 1- إنشاء محكمة متخصصة في غسل الأموال.
- 2- المشاركة في اقترام القوانين والتشريعات، مثال على ذلك:
  - قانون الجرائم والعقوبات.
- قانون مكافحة المواد المخدرة والمؤثرات العقلية.
  - قانون غسيل الأموال.
  - قانون الجرائم الإلكتروني.

#### أهم أعمال المحكمة المدنية الابتدائية

- 1- تفعيل مجلس المداولة حيث يقوم بمتابعة دوريَّة مؤشرات الأداء ونتائجها ويتمّ من خلالها عرض القضايا للمشورة. وتنظيم إنشاء وعمل الدوائر القضائية وتعزز من الثقافية القانونية بين قضاة المحكمـة ويطـرح فيهـا قضائا لتبادل الآراء.
- 2- إصدار القرار المسبب المنهى للخصوصة التي لا تتجاوز قيمتها مليون درهـم.
- 3- إقامـة ورش عمـل توعويـة مجتمعيـة فـي تبيـان الحقوق والواجبات للسلطة القضائية والجهات الخارجية ومعاوني القضاة.
  - 4- إنشاء دائرة الخبرة المدنية الجزئية والكلية.

# أهم