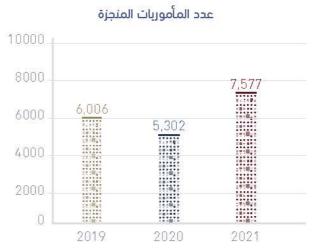

# نتائج استبيان حكومة دبى لسعادة المتعاملين

عدد الزوار 1,158,929

المتفاعلون

\* Google analytics

ري وج—— النفرير السنوں 6 5 4 3 2 1

التعريف المؤشر معدل عدد الأيام من تاريخ التسجيل إلى تاريخ معدل الإسناد في المحاكم الابتدائية الدعاوي التي شُجّلت منذ أكثر من سنة الدعاوى المتداولة لأكثر من سنة ومازالت متداولة الدعاوي التي سُجّلت منذ أكثر من سنتين عمر الدعاوي المتداولة (نسبة الدعاوي أكثر ومازالت متداولة من سنتين) مدة تداول الدعوى من تاريخ أول جلسة حتى معدل مدة الحكم من أول جلسة إصدار الحكم نسبة الأحكام الصادرة مقارنةً بالدعاوي معدل الفصل العام المسحلة خلال العام معدل الأحكام (الجزئية) المؤيدة من الأحكام معدل دقة الأحكام الجزئية التي تم الطعن عليها معدل الأحكام (الكلية) المؤيدة من الأحكام معدل دقة الأحكام الكلية التي تم الطعن عليها الدعاوى التي سُجِّلت منذ أكثر من سنة ومازالت متداولة نسبة عمر الدعاوى المتداولة أحوال نفس مسلمين لأكثر من سنة نسبة عمر الدعاوى المتداولة أحوال نفس غير مسلمين لأكثر من سنة الدعاوي التي سُجّلت منذ أكثر من سنة ومازالت متداولة معدل عدد الأحكام التي يُصدرها القاضي خلال الإنتاجية القضائية عدد الأيام من تاريخ تمام الإعلان على عدد المعدل العام لمدة التنفيذ من تاريخ تمام الإعلان متوسط المدة اللازمة لصدور أمر الأداء وإنفاذ العقود التجارية منذ القيد ولغاية صدور الأمر مؤشر أوامر الأداء