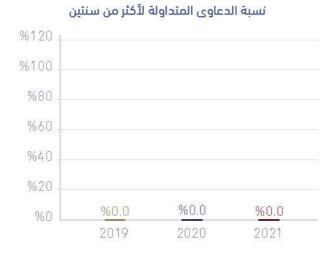

%1 %0.8 %0.7 %0.6 %0.5 %0.4 %0.2 %0 2019

الدعاوي المتداولة أكثر من سنة

%87\_7

2021

15,236

2021

ري <u>وح</u> النفرير السنوى

%85.1