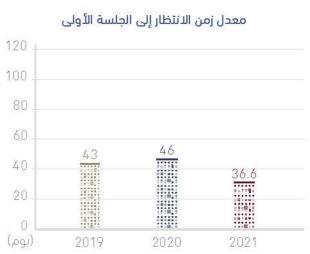

المحكمة الجزائية الابتدائية

ودعاوى الأحداث والأسرة.

إحدى المحاكم المتخصصة في المحاكم الابتدائية،

يترأسها رئيس يتبع من حيث الإشراف الإدارى لرئيس

المحاكم الابتدائية. تختصّ بالنظر في جميع القضايا

الجزائية، من الجنايات والجنح والمخالفات بأنواعها

وتشمل القضايا المرورية ودعاوى الهجرة والإقامة

سعادة القاضي **د. عبدالله سيف الشامسي** رئيس المحكمة الجزائية الابتدائية