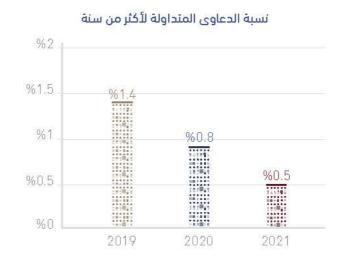

### ترصد المحاكم الابتدائية أداءها عبر بطاقات الأداء

القضائية ونظام "راصد" لمؤشرات العمل القضائي الذي يوفِّر أداة موحدة لتعزيز الحوكمـة المؤسسـية، بما يضمن تحقيق الغايات الاستراتيجية وزيادة فاعلية وتميِّز العمليات الرئيسية، والارتقاء بكفاءة الأداء الداخلي ورفع الإنتاجية من خلال فهم ومتابعة النتائج الفعلية بشكل تسلسلي وتكاملي ومترابط من المستوى الاستراتيجي إلى المستوى التشغيلي وصولاً إلى مستوى أداء كل دائرة قضائية وكل قَاضٍ، وقد سجّل النظام معدلات أداء مرتفعة في المؤشرات خلال عام 2021 تجاوزت في أغلبها النتائج المحقّقة في السنوات الماضية، لاسيما مؤشرات: "معجل محّة الحكم من تاريخ التسجيل" و"معجل الفصل العام" و"معدل دقّة أحكام التأييد" و "معدل الإسناد" و"الدعاوي المتداولـة أكثـر مـن سنة".

%1 %0.8 %0.7 %0.6 %0.5 %0.4 %0.2 %0 2019

الدعاوي المتداولة أكثر من سنة

%87\_7

2021

15,236

2021

ري <u>وح</u> النفرير السنوى

%85.1