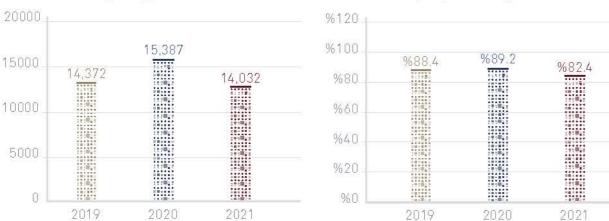

20000

15000

10000

5000

2019

معدل دمَّة الأحكام الجزئية

2020

حجم العمل العام

معدل مدّة الحكم من تاريخ التسجيل

100

20

(يوم)

2019

|      | نام والتأييد                             | معدل دمّة الأحك                                        |                                                                                            |
|------|------------------------------------------|--------------------------------------------------------|--------------------------------------------------------------------------------------------|
| %120 |                                          |                                                        |                                                                                            |
| %100 |                                          | 2000                                                   |                                                                                            |
| %80  | %82.5<br>1844                            | %84.8<br>•••••                                         | %83.1                                                                                      |
| %60  |                                          | 1 1 1 1 1 1 1 1 1 1 1 1 1 1 1 1 1 1 1                  |                                                                                            |
| %40  | 10 10 10 10 10 10 10 10 10 10 10 10 10 1 | **************************************                 | 1 0 0 0 0 0 0 0 0 0 0 0 0 0 0 0 0 0 0 0                                                    |
| %20- | 1 + + + + + + + + + + + + + + + + + + +  | 10-40-14<br>10-40-14<br>10-40-1<br>10-40-1<br>10-40-14 | 1 7 7 7 7 5<br>1 8 7 7 7 7 5<br>1 8 7 8 8 7 7 5<br>1 8 7 8 8 7 7 7 7 7 7 7 7 7 7 7 7 7 7 7 |
| %0   | 100 10 10 10 10 10 10 10 10 10 10 10 10  | **************************************                 | 1 0 0 0 0 0 0 0 0 0 0 0 0 0 0 0 0 0 0 0                                                    |
|      | 2019                                     | 2020                                                   | 2021                                                                                       |