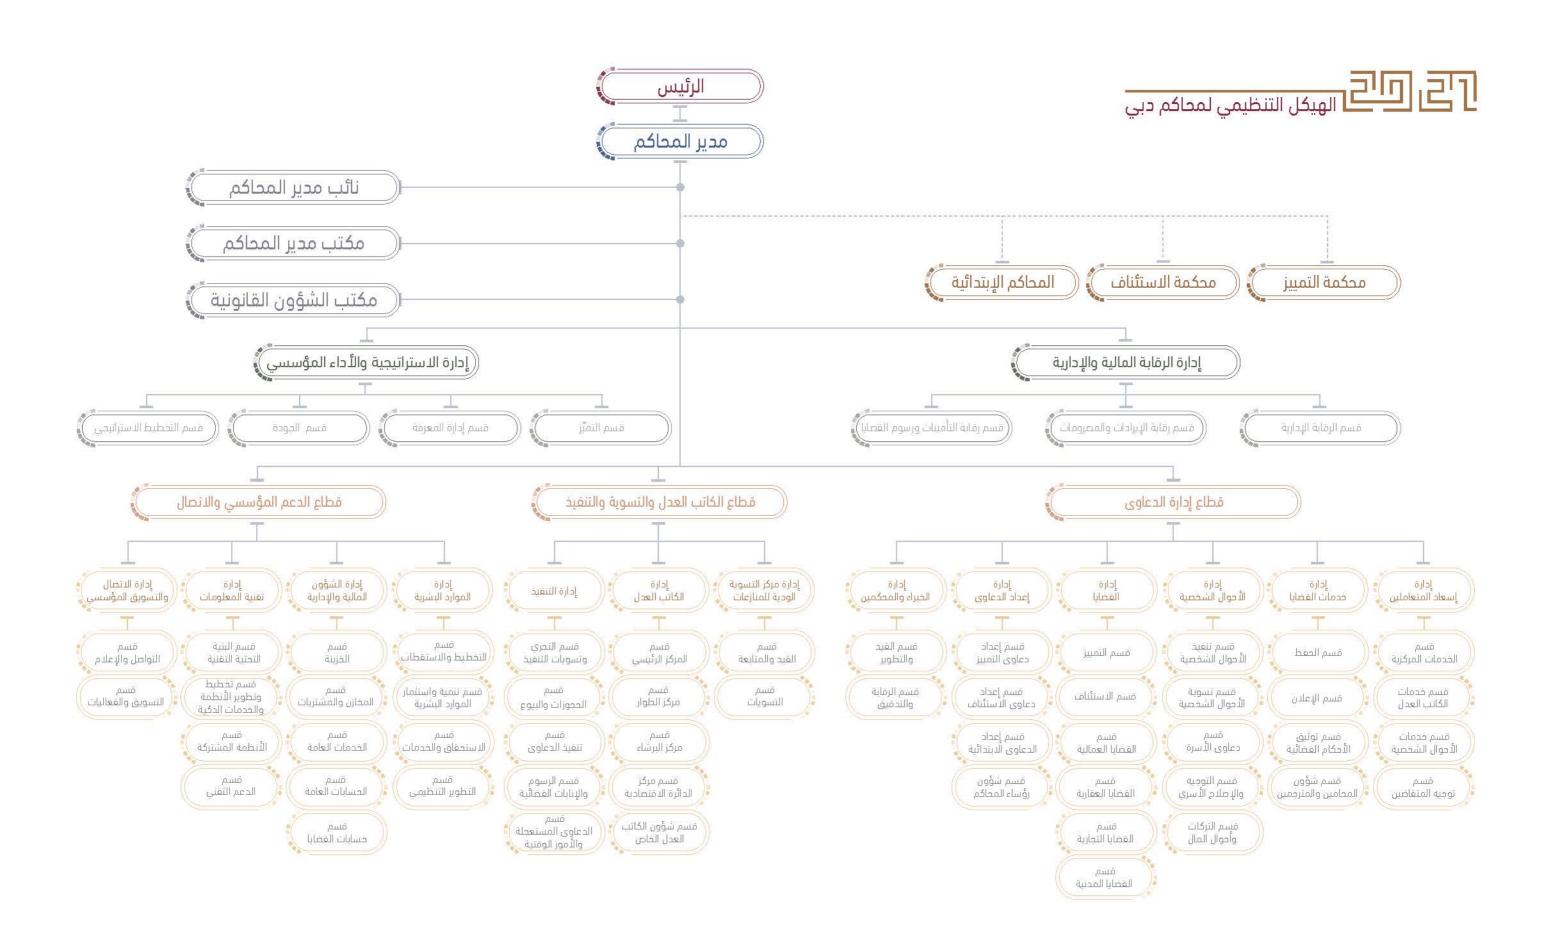

تي تستهدفها القيادة الرشيدة لقطاع القضاء.

كما كان لمحاكم دبي حضور مميّز في إكسبو 2020

حبي وكان من أبرز الفعاليات التي تميزّت بها المحاكم في إكسبو هي تحشين التقاضي الرقمي، الذي يهحف إلى مواكبة الوتيرة العالية التي تتميز بها حركة التنمية الشاملة في دبي، وتبني الحلول المبتكرة التي تتوافق مع توجّه حكومة دبي للوصول إلى نقلة نوعية في إجراءات التقاضي، لتحويل جلسات المحاكم إلى جلسات تقاض عن بُعد بشكل دائم.

وهكذا تُثبت محاكم دبي أنها دائما في الطليعة تحثُّ الخطى مسرعة إلى الأمام لتواكب كل جديد وحديث يعزز مكانة دبي والإمارات العربية المتحدة على المستويات المحلي والخليجي والعربي والحولي، وإن تقرير محاكم دبي لهذه السنة حافلٌ بما نُفاخر به من نتائج عزم نحو الأحدث والأفضل والأجود الذي نواكب به مسيرة التقدِّم والنماء والحداثة وتطلعات الإمارات حكومةً وشعباً لتكون الإمارات الرقم واحد حائماً في العالم.





### "محاكم رقمية بمعايير عالمية"

يتزامن صحور التقرير السنوي العدالة الرقمية وصنع المستقبل مع العام الأخير من الخطة الاستراتيجية لمحاكم حبي 2017-2021، التي ركزت على الرياحة والتنافسية والخكاء والاستدامة والابتكار واستشراف المستقبل في النظام القضائي والإحاري، عبر مشاريع ومباحرات استهدفت التطوير الشامل للخحمات في المحاكم وتسخير التقنيات الححيثة في تطوير العمل القضائي، وتحقيق الأهداف المرجوة منها، من خلال خحمات مبتكرة وسريعة ترتقي بمستوى الأحاء لتحقيق عدالة نافخة تنسم بالدِّقة والسرعة وتقحم خحمات قضائية ميسِّرة الوصول للجميع.

ويوثّق التقرير السنوي لمحاكم دبي للعام 2021، الذي حمـل عنوان العدالة الرقمية وصنـع المستقبل، الإنجازات التي حققتها محاكم دبي وخاصّة على صعيد تطوير وتوسيع خدماتها الرقمية، حيـث اسـتطاعت المحاكـم تحويل خدماتها بنسـبة 100% مـن إلكترونيـة وعادية إلى رقميـة، موفرة باقـة