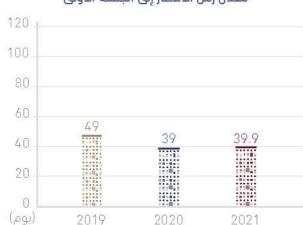

### معدل مدّة الحكم من أول حلسة

| 120   |                                       |         |                                         |  |
|-------|---------------------------------------|---------|-----------------------------------------|--|
| 100   |                                       |         |                                         |  |
| 80    | 83                                    | 80      | 10.1                                    |  |
| 60    | 10000                                 | 11.941  | 69.4                                    |  |
| 40    | 0 0 0 0 0 0 0 0 0 0 0 0 0 0 0 0 0 0 0 |         |                                         |  |
| 20    |                                       | 11:Wa1  | 1 7 1 1 1 1 1 1 1 1 1 1 1 1 1 1 1 1 1 1 |  |
| 0     |                                       | 11 TH 1 | + + + + + + + + + + + + + + + + + + +   |  |
| (يوم) | 2019                                  | 2020    | 2021                                    |  |